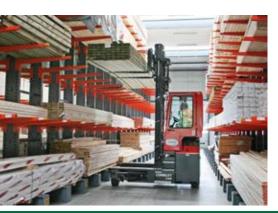

The multi-directional forklift designed for the safe, space saving and productive handling of long and bulky loads.

0a

4

combilift.com

| R | EF. | DESCRIPTION                             | C8000 ET                 | Multi-Directional                             |
|---|-----|-----------------------------------------|--------------------------|-----------------------------------------------|
|   | 1a  | Standard Lift Height                    | 4536 mm                  | ( 🗙                                           |
|   | 1b  | Freelift Height                         | 0 mm                     |                                               |
|   | 2   | Height Mast Closed                      | 3430 mm                  |                                               |
|   | 3   | Max. (Mast raised)                      | 5936 mm                  |                                               |
|   | 4   | Overall Length                          | 2670 mm                  |                                               |
|   | 5   | Mast Travel                             | 1530 mm                  |                                               |
|   | 6   | Ground Clearance Under Mast             | 290 mm                   |                                               |
|   | 7   | Ground Clearance to Centre of Wheelbase | 200 mm                   |                                               |
|   | 8   | Height Over Cab (Without work - lights) | 2650 mm                  |                                               |
|   | 9   | Width                                   | 3045 mm                  |                                               |
| 1 | 10  | Outside Spread of Fork Arms             | 1600 mm                  |                                               |
|   | 11  | Track Front                             | 2732 mm                  |                                               |
|   | 12  | Frame Opening                           | 1650 mm                  |                                               |
|   | 13  | Load Centre Distance                    | 600 mm                   |                                               |
| 1 | 14  | Overhang Front                          | 323 mm                   |                                               |
| • | 15  | Wheelbase                               | 2161 mm                  |                                               |
|   | 16  | Overhang Back                           | 186 mm                   | Features Include:                             |
|   | 17  | Length From Face of Fork                | 1180 mm                  |                                               |
|   | 18  | Approach Angle                          | <b>45</b> °              | Rubber Mounted Cabin                          |
| 1 | 19  | Ramp Angle                              | <b>29</b> °              | <ul> <li>Multi-Direction Operation</li> </ul> |
|   | 20  | Departure Angle                         | 45°                      | Load Sensing Steering                         |
|   | 21  | Forward Tilt                            | 3°                       |                                               |
|   | 22  | Backward Tilt                           | 5°                       | 3 Wheel Drive                                 |
| _ | 23  | Minimum Outside Radius                  | 2765 mm                  | • 4-way lever positioning of Wheels           |
|   | 24  | Platform Height                         | 790 mm                   | AC Motor Technology                           |
| Z | 25  | Platform Length                         | 1490 mm                  | Activition reclinitionally                    |
|   |     |                                         |                          |                                               |
|   | Α   | Capacity                                | 8000 kg                  |                                               |
|   | В   | Unladen Weight                          | 11500 kg                 |                                               |
|   | С   | Maximum Ground Speed                    | 12 km/h                  |                                               |
|   | D   | Gradibility                             | 10%                      | Distributed by:                               |
|   | E   | Drive Rear/Front                        | 7 kw x 1 / 6 kW x 2      |                                               |
|   | F   | Electrics                               | 80V x 1000 Ah            |                                               |
|   | G   | Fork Section                            | 50 mm x 200 mm x 1490 mm |                                               |
|   | Н   | Front Tyre                              | OD 645 mm / Width 300 mm |                                               |
|   |     |                                         |                          |                                               |