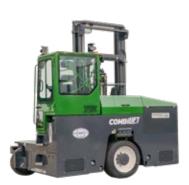

The multi-directional forklift designed for the safe, space saving and productive handling of long and bulky loads.

0a

4

combilift.com

| R | EF. | DESCRIPTION                             | C8000 ET                 | Multi-Directional                             |
|---|-----|-----------------------------------------|--------------------------|-----------------------------------------------|
|   | 1a  | Standard Lift Height                    | 4536 mm                  | ( 🗙                                           |
|   | 1b  | Freelift Height                         | 0 mm                     |                                               |
|   | 2   | Height Mast Closed                      | 3430 mm                  |                                               |
|   | 3   | Max. (Mast raised)                      | 5936 mm                  |                                               |
|   | 4   | Overall Length                          | 2670 mm                  |                                               |
|   | 5   | Mast Travel                             | 1530 mm                  |                                               |
|   | 6   | Ground Clearance Under Mast             | 290 mm                   |                                               |
|   | 7   | Ground Clearance to Centre of Wheelbase | 200 mm                   |                                               |
|   | 8   | Height Over Cab (Without work - lights) | 2650 mm                  |                                               |
|   | 9   | Width                                   | 3045 mm                  |                                               |
| 1 | 10  | Outside Spread of Fork Arms             | 1600 mm                  |                                               |
|   | 11  | Track Front                             | 2732 mm                  |                                               |
|   | 12  | Frame Opening                           | 1650 mm                  |                                               |
|   | 13  | Load Centre Distance                    | 600 mm                   |                                               |
| 1 | 14  | Overhang Front                          | 323 mm                   |                                               |
| • | 15  | Wheelbase                               | 2161 mm                  |                                               |
|   | 16  | Overhang Back                           | 186 mm                   | Features Include:                             |
|   | 17  | Length From Face of Fork                | 1180 mm                  |                                               |
|   | 18  | Approach Angle                          | <b>45</b> °              | Rubber Mounted Cabin                          |
| 1 | 19  | Ramp Angle                              | <b>29</b> °              | <ul> <li>Multi-Direction Operation</li> </ul> |
|   | 20  | Departure Angle                         | 45°                      | Load Sensing Steering                         |
|   | 21  | Forward Tilt                            | 3°                       |                                               |
|   | 22  | Backward Tilt                           | 5°                       | 3 Wheel Drive                                 |
| _ | 23  | Minimum Outside Radius                  | 2765 mm                  | • 4-way lever positioning of Wheels           |
|   | 24  | Platform Height                         | 790 mm                   | AC Motor Technology                           |
| Z | 25  | Platform Length                         | 1490 mm                  | Activition reclinitionally                    |
|   |     |                                         |                          |                                               |
|   | Α   | Capacity                                | 8000 kg                  |                                               |
|   | В   | Unladen Weight                          | 11500 kg                 |                                               |
|   | С   | Maximum Ground Speed                    | 12 km/h                  |                                               |
|   | D   | Gradibility                             | 10%                      | Distributed by:                               |
|   | E   | Drive Rear/Front                        | 7 kw x 1 / 6 kW x 2      |                                               |
|   | F   | Electrics                               | 80V x 1000 Ah            |                                               |
|   | G   | Fork Section                            | 50 mm x 200 mm x 1490 mm |                                               |
|   | Н   | Front Tyre                              | OD 645 mm / Width 300 mm |                                               |
|   |     |                                         |                          |                                               |