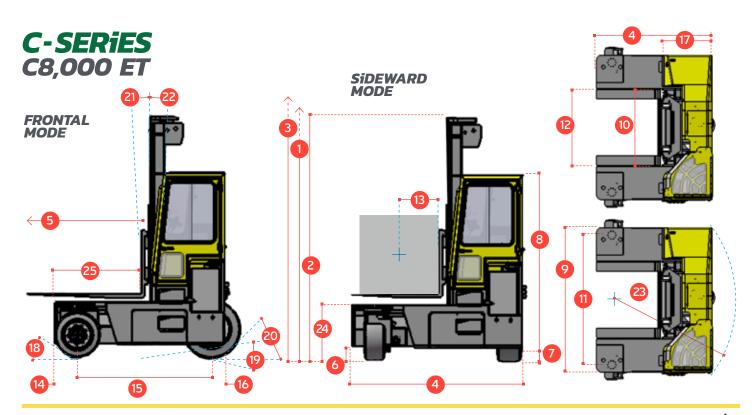

The multi-directional forklift designed for the safe, space saving and productive handling of long and bulky loads.

0a

4

combilift.com

| R | EF. | DESCRIPTION                             | C8000 ET                 | Multi-Directional                             |
|---|-----|-----------------------------------------|--------------------------|-----------------------------------------------|
|   | 1a  | Standard Lift Height                    | 4536 mm                  | ( 🗙                                           |
|   | 1b  | Freelift Height                         | 0 mm                     |                                               |
|   | 2   | Height Mast Closed                      | 3430 mm                  |                                               |
|   | 3   | Max. (Mast raised)                      | 5936 mm                  |                                               |
|   | 4   | Overall Length                          | 2670 mm                  |                                               |
|   | 5   | Mast Travel                             | 1530 mm                  |                                               |
|   | 6   | Ground Clearance Under Mast             | 290 mm                   |                                               |
|   | 7   | Ground Clearance to Centre of Wheelbase | 200 mm                   |                                               |
|   | 8   | Height Over Cab (Without work - lights) | 2650 mm                  |                                               |
|   | 9   | Width                                   | 3045 mm                  |                                               |
| 1 | 10  | Outside Spread of Fork Arms             | 1600 mm                  |                                               |
|   | 11  | Track Front                             | 2732 mm                  |                                               |
|   | 12  | Frame Opening                           | 1650 mm                  |                                               |
|   | 13  | Load Centre Distance                    | 600 mm                   |                                               |
| 1 | 14  | Overhang Front                          | 323 mm                   |                                               |
| • | 15  | Wheelbase                               | 2161 mm                  |                                               |
|   | 16  | Overhang Back                           | 186 mm                   | Features Include:                             |
|   | 17  | Length From Face of Fork                | 1180 mm                  |                                               |
|   | 18  | Approach Angle                          | <b>45</b> °              | Rubber Mounted Cabin                          |
| 1 | 19  | Ramp Angle                              | <b>29</b> °              | <ul> <li>Multi-Direction Operation</li> </ul> |
|   | 20  | Departure Angle                         | 45°                      | Load Sensing Steering                         |
|   | 21  | Forward Tilt                            | 3°                       |                                               |
|   | 22  | Backward Tilt                           | 5°                       | 3 Wheel Drive                                 |
| _ | 23  | Minimum Outside Radius                  | 2765 mm                  | • 4-way lever positioning of Wheels           |
|   | 24  | Platform Height                         | 790 mm                   | AC Motor Technology                           |
| Z | 25  | Platform Length                         | 1490 mm                  | Activition reclinitionally                    |
|   |     |                                         |                          |                                               |
|   | Α   | Capacity                                | 8000 kg                  |                                               |
|   | В   | Unladen Weight                          | 11500 kg                 |                                               |
|   | С   | Maximum Ground Speed                    | 12 km/h                  |                                               |
|   | D   | Gradibility                             | 10%                      | Distributed by:                               |
|   | E   | Drive Rear/Front                        | 7 kw x 1 / 6 kW x 2      |                                               |
|   | F   | Electrics                               | 80V x 1000 Ah            |                                               |
|   | G   | Fork Section                            | 50 mm x 200 mm x 1490 mm |                                               |
|   | Н   | Front Tyre                              | OD 645 mm / Width 300 mm |                                               |
|   |     |                                         |                          |                                               |