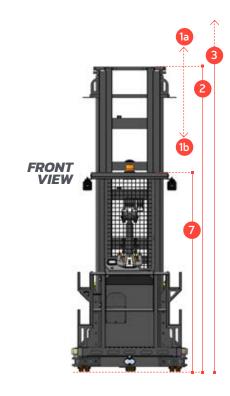

## **COMBi-OP ORDER PICKER**

COMBILIFT
LIFTING INNOVATION

The Combi-OP is a safe robust work platform for efficient processing of multiple orders and long loads.

| REF. | DESCRIPTION                             | STANDARD          |
|------|-----------------------------------------|-------------------|
| 1a   | Standard Lift Height                    | 6000 mm           |
| 1b   | Free Lift Height                        | 1270 mm           |
| 2    | Height Mast Closed                      | 3760 mm           |
| 3    | Mast Raised                             | 8500 mm           |
| 4    | Overall Length                          | 4725 mm           |
| 5    | Ground Clearance Under Mast             | 57 mm             |
| 6    | Ground Clearance to Centre of Wheelbase | 57 mm             |
| 7    | Height Over Guard                       | 2490 mm           |
| 8    | Width Across Rollers                    | 1435 mm           |
| 9    | Platform Outer Width                    | 1285 mm           |
| 10   | Platform Inner Width                    | 902 mm            |
| 11   | Track Front                             | 1118 mm           |
| 12   | Load Centre Distance                    | 1320 mm           |
| 13   | Overhang Front                          | 2286 mm           |
| 14   | Wheelbase                               | 2210 mm           |
| 15   | Overhang Back                           | 216 mm            |
| 16   | Length from Face of Platform            | 1525 mm           |
| 17   | Approach Angle                          | 1½°               |
| 18   | Ramp Angle                              | 6°                |
| 19   | Departure Angle                         | 20°               |
| 20   | Turning Radius                          | 2795 mm           |
| 21   | Platform Height                         | 305 mm            |
| 22   | Platform Length                         | 3188 mm           |
|      | 1                                       |                   |
| A    | Capacity                                | 500 kg            |
| В    | Unladen Weight (No Battery)             | 4036 kg           |
| С    | Maximum Ground Speed                    | 10 kph            |
| D    | Gradeability                            | 2%                |
| E    | AC Rear Drive                           | 4 kw              |
| F    | AC Pump Motor                           | 5 kw              |
| G    | Battery                                 | 48 V x 700 Ah     |
| Н    | Vulkollan Front Tyre x 4                | OD 6" / Width 2"  |
| I    | Vulkollan Rear Tyre                     | OD 12" / Width 5" |
| J    | Standard Colour                         | Yellow & Grey     |