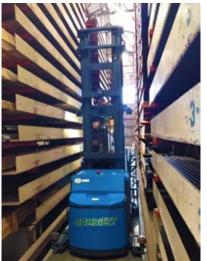

## **COMBi-OP ORDER PICKER**

COMBILIFT
LIFTING INNOVATION

The Combi-OP is a safe robust work platform for efficient processing of multiple orders and long loads.

| REF. | DESCRIPTION                             | STANDARD          |
|------|-----------------------------------------|-------------------|
| 1a   | Standard Lift Height                    | 6000 mm           |
| 1b   | Free Lift Height                        | 1270 mm           |
| 2    | Height Mast Closed                      | 3760 mm           |
| 3    | Mast Raised                             | 8500 mm           |
| 4    | Overall Length                          | 4725 mm           |
| 5    | Ground Clearance Under Mast             | 57 mm             |
| 6    | Ground Clearance to Centre of Wheelbase | 57 mm             |
| 7    | Height Over Guard                       | 2490 mm           |
| 8    | Width Across Rollers                    | 1435 mm           |
| 9    | Platform Outer Width                    | 1285 mm           |
| 10   | Platform Inner Width                    | 902 mm            |
| 11   | Track Front                             | 1118 mm           |
| 12   | Load Centre Distance                    | 1320 mm           |
| 13   | Overhang Front                          | 2286 mm           |
| 14   | Wheelbase                               | 2210 mm           |
| 15   | Overhang Back                           | 216 mm            |
| 16   | Length from Face of Platform            | 1525 mm           |
| 17   | Approach Angle                          | 1½°               |
| 18   | Ramp Angle                              | 6°                |
| 19   | Departure Angle                         | 20°               |
| 20   | Turning Radius                          | 2795 mm           |
| 21   | Platform Height                         | 305 mm            |
| 22   | Platform Length                         | 3188 mm           |
|      | 1                                       |                   |
| A    | Capacity                                | 500 kg            |
| В    | Unladen Weight (No Battery)             | 4036 kg           |
| С    | Maximum Ground Speed                    | 10 kph            |
| D    | Gradeability                            | 2%                |
| E    | AC Rear Drive                           | 4 kw              |
| F    | AC Pump Motor                           | 5 kw              |
| G    | Battery                                 | 48 V x 700 Ah     |
| Н    | Vulkollan Front Tyre x 4                | OD 6" / Width 2"  |
| I    | Vulkollan Rear Tyre                     | OD 12" / Width 5" |
| J    | Standard Colour                         | Yellow & Grey     |