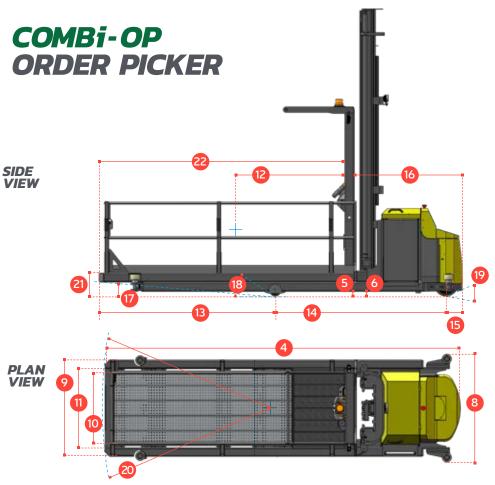

## **COMBi-OP ORDER PICKER**

COMBILIFT
LIFTING INNOVATION

The Combi-OP is a safe robust work platform for efficient processing of multiple orders and long loads.

| REF. | DESCRIPTION                             | STANDARD          |
|------|-----------------------------------------|-------------------|
| 1a   | Standard Lift Height                    | 6000 mm           |
| 1b   | Free Lift Height                        | 1270 mm           |
| 2    | Height Mast Closed                      | 3760 mm           |
| 3    | Mast Raised                             | 8500 mm           |
| 4    | Overall Length                          | 4725 mm           |
| 5    | Ground Clearance Under Mast             | 57 mm             |
| 6    | Ground Clearance to Centre of Wheelbase | 57 mm             |
| 7    | Height Over Guard                       | 2490 mm           |
| 8    | Width Across Rollers                    | 1435 mm           |
| 9    | Platform Outer Width                    | 1285 mm           |
| 10   | Platform Inner Width                    | 902 mm            |
| 11   | Track Front                             | 1118 mm           |
| 12   | Load Centre Distance                    | 1320 mm           |
| 13   | Overhang Front                          | 2286 mm           |
| 14   | Wheelbase                               | 2210 mm           |
| 15   | Overhang Back                           | 216 mm            |
| 16   | Length from Face of Platform            | 1525 mm           |
| 17   | Approach Angle                          | 1½°               |
| 18   | Ramp Angle                              | 6°                |
| 19   | Departure Angle                         | 20°               |
| 20   | Turning Radius                          | 2795 mm           |
| 21   | Platform Height                         | 305 mm            |
| 22   | Platform Length                         | 3188 mm           |
|      | 1                                       |                   |
| A    | Capacity                                | 500 kg            |
| В    | Unladen Weight (No Battery)             | 4036 kg           |
| С    | Maximum Ground Speed                    | 10 kph            |
| D    | Gradeability                            | 2%                |
| E    | AC Rear Drive                           | 4 kw              |
| F    | AC Pump Motor                           | 5 kw              |
| G    | Battery                                 | 48 V x 700 Ah     |
| Н    | Vulkollan Front Tyre x 4                | OD 6" / Width 2"  |
| I    | Vulkollan Rear Tyre                     | OD 12" / Width 5" |
| J    | Standard Colour                         | Yellow & Grey     |