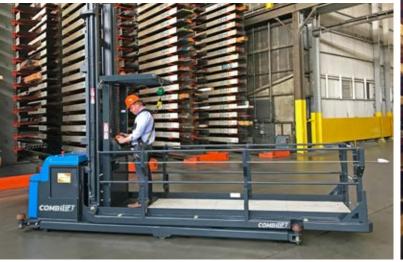

## **COMBi-OP ORDER PICKER**

COMBILIFT
LIFTING INNOVATION

The Combi-OP is a safe robust work platform for efficient processing of multiple orders and long loads.

| REF. | DESCRIPTION                             | STANDARD          |
|------|-----------------------------------------|-------------------|
| 1a   | Standard Lift Height                    | 6000 mm           |
| 1b   | Free Lift Height                        | 1270 mm           |
| 2    | Height Mast Closed                      | 3760 mm           |
| 3    | Mast Raised                             | 8500 mm           |
| 4    | Overall Length                          | 4725 mm           |
| 5    | Ground Clearance Under Mast             | 57 mm             |
| 6    | Ground Clearance to Centre of Wheelbase | 57 mm             |
| 7    | Height Over Guard                       | 2490 mm           |
| 8    | Width Across Rollers                    | 1435 mm           |
| 9    | Platform Outer Width                    | 1285 mm           |
| 10   | Platform Inner Width                    | 902 mm            |
| 11   | Track Front                             | 1118 mm           |
| 12   | Load Centre Distance                    | 1320 mm           |
| 13   | Overhang Front                          | 2286 mm           |
| 14   | Wheelbase                               | 2210 mm           |
| 15   | Overhang Back                           | 216 mm            |
| 16   | Length from Face of Platform            | 1525 mm           |
| 17   | Approach Angle                          | 1½°               |
| 18   | Ramp Angle                              | 6°                |
| 19   | Departure Angle                         | 20°               |
| 20   | Turning Radius                          | 2795 mm           |
| 21   | Platform Height                         | 305 mm            |
| 22   | Platform Length                         | 3188 mm           |
|      | 1                                       |                   |
| A    | Capacity                                | 500 kg            |
| В    | Unladen Weight (No Battery)             | 4036 kg           |
| С    | Maximum Ground Speed                    | 10 kph            |
| D    | Gradeability                            | 2%                |
| E    | AC Rear Drive                           | 4 kw              |
| F    | AC Pump Motor                           | 5 kw              |
| G    | Battery                                 | 48 V x 700 Ah     |
| Н    | Vulkollan Front Tyre x 4                | OD 6" / Width 2"  |
| I    | Vulkollan Rear Tyre                     | OD 12" / Width 5" |
| J    | Standard Colour                         | Yellow & Grey     |

## Features Include:

- Standing Operator Over-Head Guard
- Multi-function Steering/Function Console
- Platform End Entry/Exit Gate
- Dual Speed Control
- AC Electric Steering
- Operators Display
- AC Motor Technology
- Guide Rollers
- LED Work-lights