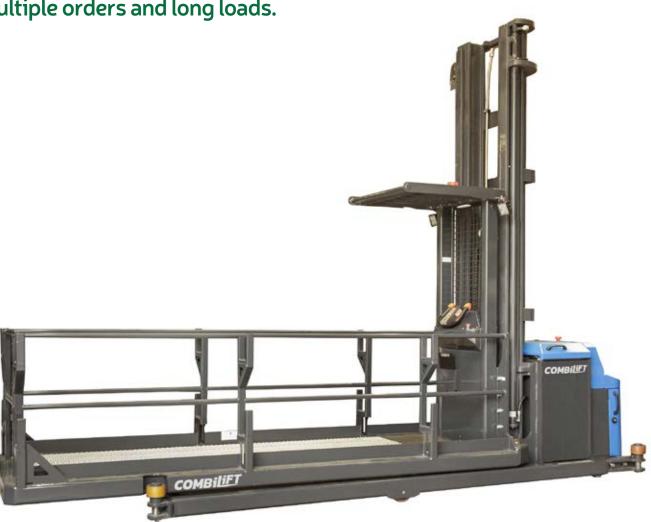

## **COMBi-OP ORDER PICKER**

COMBILIFT
LIFTING INNOVATION

The Combi-OP is a safe robust work platform for efficient processing of multiple orders and long loads.

| REF. | DESCRIPTION                             | STANDARD          |
|------|-----------------------------------------|-------------------|
| 1a   | Standard Lift Height                    | 6000 mm           |
| 1b   | Free Lift Height                        | 1270 mm           |
| 2    | Height Mast Closed                      | 3760 mm           |
| 3    | Mast Raised                             | 8500 mm           |
| 4    | Overall Length                          | 4725 mm           |
| 5    | Ground Clearance Under Mast             | 57 mm             |
| 6    | Ground Clearance to Centre of Wheelbase | 57 mm             |
| 7    | Height Over Guard                       | 2490 mm           |
| 8    | Width Across Rollers                    | 1435 mm           |
| 9    | Platform Outer Width                    | 1285 mm           |
| 10   | Platform Inner Width                    | 902 mm            |
| 11   | Track Front                             | 1118 mm           |
| 12   | Load Centre Distance                    | 1320 mm           |
| 13   | Overhang Front                          | 2286 mm           |
| 14   | Wheelbase                               | 2210 mm           |
| 15   | Overhang Back                           | 216 mm            |
| 16   | Length from Face of Platform            | 1525 mm           |
| 17   | Approach Angle                          | 1½°               |
| 18   | Ramp Angle                              | 6°                |
| 19   | Departure Angle                         | 20°               |
| 20   | Turning Radius                          | 2795 mm           |
| 21   | Platform Height                         | 305 mm            |
| 22   | Platform Length                         | 3188 mm           |
|      | 1                                       |                   |
| A    | Capacity                                | 500 kg            |
| В    | Unladen Weight (No Battery)             | 4036 kg           |
| С    | Maximum Ground Speed                    | 10 kph            |
| D    | Gradeability                            | 2%                |
| E    | AC Rear Drive                           | 4 kw              |
| F    | AC Pump Motor                           | 5 kw              |
| G    | Battery                                 | 48 V x 700 Ah     |
| Н    | Vulkollan Front Tyre x 4                | OD 6" / Width 2"  |
| I    | Vulkollan Rear Tyre                     | OD 12" / Width 5" |
| J    | Standard Colour                         | Yellow & Grey     |

## Features Include:

- Standing Operator Over-Head Guard
- Multi-function Steering/Function Console
- Platform End Entry/Exit Gate
- Dual Speed Control
- AC Electric Steering
- Operators Display
- AC Motor Technology
- Guide Rollers
- LED Work-lights