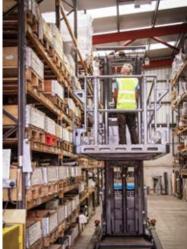

## **COMBi-OP ORDER PICKER**

COMBILIFT
LIFTING INNOVATION

The Combi-OP is a safe robust work platform for efficient processing of multiple orders and long loads.

| REF. | DESCRIPTION                             | STANDARD          |
|------|-----------------------------------------|-------------------|
| 1a   | Standard Lift Height                    | 6000 mm           |
| 1b   | Free Lift Height                        | 1270 mm           |
| 2    | Height Mast Closed                      | 3760 mm           |
| 3    | Mast Raised                             | 8500 mm           |
| 4    | Overall Length                          | 4725 mm           |
| 5    | Ground Clearance Under Mast             | 57 mm             |
| 6    | Ground Clearance to Centre of Wheelbase | 57 mm             |
| 7    | Height Over Guard                       | 2490 mm           |
| 8    | Width Across Rollers                    | 1435 mm           |
| 9    | Platform Outer Width                    | 1285 mm           |
| 10   | Platform Inner Width                    | 902 mm            |
| 11   | Track Front                             | 1118 mm           |
| 12   | Load Centre Distance                    | 1320 mm           |
| 13   | Overhang Front                          | 2286 mm           |
| 14   | Wheelbase                               | 2210 mm           |
| 15   | Overhang Back                           | 216 mm            |
| 16   | Length from Face of Platform            | 1525 mm           |
| 17   | Approach Angle                          | 1½°               |
| 18   | Ramp Angle                              | 6°                |
| 19   | Departure Angle                         | 20°               |
| 20   | Turning Radius                          | 2795 mm           |
| 21   | Platform Height                         | 305 mm            |
| 22   | Platform Length                         | 3188 mm           |
|      | 1                                       |                   |
| A    | Capacity                                | 500 kg            |
| В    | Unladen Weight (No Battery)             | 4036 kg           |
| С    | Maximum Ground Speed                    | 10 kph            |
| D    | Gradeability                            | 2%                |
| E    | AC Rear Drive                           | 4 kw              |
| F    | AC Pump Motor                           | 5 kw              |
| G    | Battery                                 | 48 V x 700 Ah     |
| Н    | Vulkollan Front Tyre x 4                | OD 6" / Width 2"  |
| I    | Vulkollan Rear Tyre                     | OD 12" / Width 5" |
| J    | Standard Colour                         | Yellow & Grey     |

## Features Include:

- Standing Operator Over-Head Guard
- Multi-function Steering/Function Console
- Platform End Entry/Exit Gate
- Dual Speed Control
- AC Electric Steering
- Operators Display
- AC Motor Technology
- Guide Rollers
- LED Work-lights