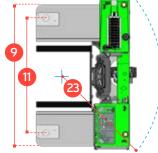

## **COMBi-ST** 3000-4000

| DEC | DESCRIPTION                              | C2000 ST        | C4000 ST |
|-----|------------------------------------------|-----------------|----------|
| 1a  | DESCRIPTION Standard Lift Height         | C3000 ST        | C4000 ST |
| 1b  | Free Lift Height                         | 4040mm<br>0mm   |          |
| 2   |                                          | 2830mm 3350mm   |          |
| 3   | Height Mast Closed<br>Max. (Mast raised) | 5185mm          |          |
| 4   |                                          | 2000mm 2100mm   |          |
| 5   | Overall Length  Mast Travel              |                 |          |
| 6   | Ground Clearance Under Mast              | 1300mm<br>230mm |          |
| 7   | Ground Clearance to Centre of Wheelbase  | 130mm           |          |
| 8   | Height Over Cab (without work lights)    | 2660mm          |          |
| 9   | Platform Width                           | 3050mm          |          |
| 10  | Outside Spread of Fork Arms              | 1350mm          |          |
| 11  | Track Front                              | 2470mm          |          |
| 12  | Frame Opening                            | 1500mm          |          |
| 13  | Load Centre Distance                     | 600mm           |          |
| 14  | Overhang Front                           | 205mm           |          |
| 15  | Wheelbase                                | 1660mm          | 1760mm   |
| 16  | Overhang Back                            | 135mm           |          |
| 17  | Length From Face of Fork                 | 800mm           | 900mm    |
| 18  | Approach Angle                           | 45°             |          |
| 19  | Ramp Angle                               | 17°             |          |
| 20  | Departure Angle                          | 45°             |          |
| 21  | Forward Tilt                             | 3°              |          |
| 22  | Backward Tilt                            | 4°              |          |
| 23  | Minimum Outside Radius                   | 2420mm          |          |
| 24  | Platform Height                          | 495mm           |          |
| 25  | Platform Length                          | 1200mm          |          |
| 26  | Overall Width                            | 3200mm          |          |
| Δ   | Capacity                                 | 3000 ka         | 4000 ka  |