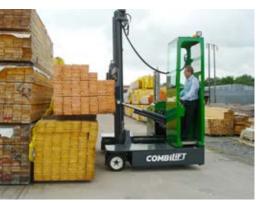

# **COMBi-ST 3000-4000**

The multi-directional, stand-on forklift designed for the safe, space saving and productive handling of long and bulky loads.

#### **Multi-Directional**