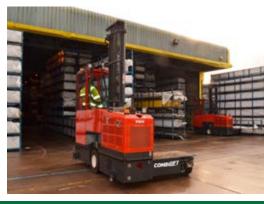

# **COMBi-ST 3000-4000**

The multi-directional, stand-on forklift designed for the safe, space saving and productive handling of long and bulky loads.

#### **Multi-Directional**