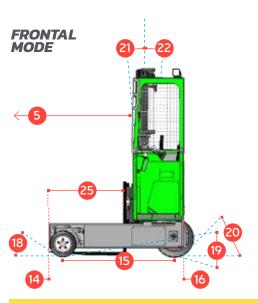

## **COMBi-ST** 3000-4000

| DEC | DESCRIPTION                              | C2000 ST        | C4000 ST |
|-----|------------------------------------------|-----------------|----------|
| 1a  | DESCRIPTION Standard Lift Height         | C3000 ST        | C4000 ST |
| 1b  | Free Lift Height                         | 4040mm<br>0mm   |          |
| 2   |                                          | 2830mm 3350mm   |          |
| 3   | Height Mast Closed<br>Max. (Mast raised) | 5185mm          |          |
| 4   |                                          | 2000mm 2100mm   |          |
| 5   | Overall Length  Mast Travel              |                 |          |
| 6   | Ground Clearance Under Mast              | 1300mm<br>230mm |          |
| 7   | Ground Clearance to Centre of Wheelbase  | 130mm           |          |
| 8   | Height Over Cab (without work lights)    | 2660mm          |          |
| 9   | Platform Width                           | 3050mm          |          |
| 10  | Outside Spread of Fork Arms              | 1350mm          |          |
| 11  | Track Front                              | 2470mm          |          |
| 12  | Frame Opening                            | 1500mm          |          |
| 13  | Load Centre Distance                     | 600mm           |          |
| 14  | Overhang Front                           | 205mm           |          |
| 15  | Wheelbase                                | 1660mm          | 1760mm   |
| 16  | Overhang Back                            | 135mm           |          |
| 17  | Length From Face of Fork                 | 800mm           | 900mm    |
| 18  | Approach Angle                           | 45°             |          |
| 19  | Ramp Angle                               | 17°             |          |
| 20  | Departure Angle                          | 45°             |          |
| 21  | Forward Tilt                             | 3°              |          |
| 22  | Backward Tilt                            | 4°              |          |
| 23  | Minimum Outside Radius                   | 2420mm          |          |
| 24  | Platform Height                          | 495mm           |          |
| 25  | Platform Length                          | 1200mm          |          |
| 26  | Overall Width                            | 3200mm          |          |
| Δ   | Capacity                                 | 3000 ka         | 4000 ka  |