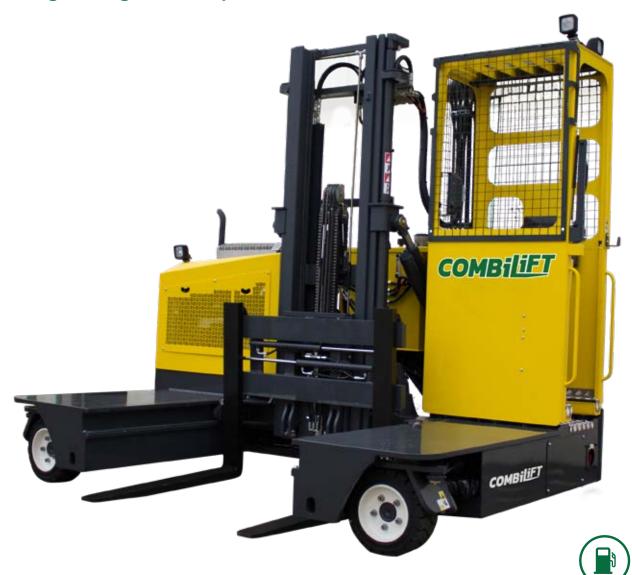

# **COMBi-ST 3000-4000**

The multi-directional, stand-on forklift designed for the safe, space saving and productive handling of long and bulky loads.

### Features Include:

- Rubber Mounted Cabin
- Multi-directional Operation
- Load Sensing Steering
- · 2 wheel Hydrostatic Drive
- 4-way Lever Positioning of Wheels
- Stand-up Operator