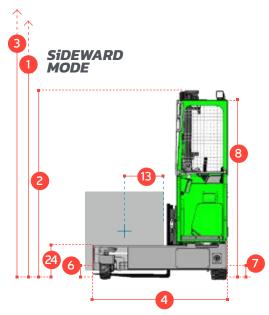

## **COMBi-ST** 3000-4000

| DEC | DESCRIPTION                              | C2000 ST        | C4000 ST |
|-----|------------------------------------------|-----------------|----------|
| 1a  | DESCRIPTION Standard Lift Height         | C3000 ST        | C4000 ST |
| 1b  | Free Lift Height                         | 4040mm<br>0mm   |          |
| 2   |                                          | 2830mm 3350mm   |          |
| 3   | Height Mast Closed<br>Max. (Mast raised) | 5185mm          |          |
| 4   |                                          | 2000mm 2100mm   |          |
| 5   | Overall Length  Mast Travel              |                 |          |
| 6   | Ground Clearance Under Mast              | 1300mm<br>230mm |          |
| 7   | Ground Clearance to Centre of Wheelbase  | 130mm           |          |
| 8   | Height Over Cab (without work lights)    | 2660mm          |          |
| 9   | Platform Width                           | 3050mm          |          |
| 10  | Outside Spread of Fork Arms              | 1350mm          |          |
| 11  | Track Front                              | 2470mm          |          |
| 12  | Frame Opening                            | 1500mm          |          |
| 13  | Load Centre Distance                     | 600mm           |          |
| 14  | Overhang Front                           | 205mm           |          |
| 15  | Wheelbase                                | 1660mm          | 1760mm   |
| 16  | Overhang Back                            | 135mm           |          |
| 17  | Length From Face of Fork                 | 800mm           | 900mm    |
| 18  | Approach Angle                           | 45°             |          |
| 19  | Ramp Angle                               | 17°             |          |
| 20  | Departure Angle                          | 45°             |          |
| 21  | Forward Tilt                             | 3°              |          |
| 22  | Backward Tilt                            | 4°              |          |
| 23  | Minimum Outside Radius                   | 2420mm          |          |
| 24  | Platform Height                          | 495mm           |          |
| 25  | Platform Length                          | 1200mm          |          |
| 26  | Overall Width                            | 3200mm          |          |
| Δ   | Capacity                                 | 3000 ka         | 4000 ka  |