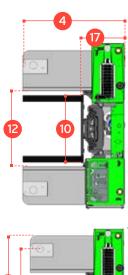

## **COMBi-ST** 3000-4000

| DEC | DESCRIPTION                              | C2000 ST        | C4000 ST |
|-----|------------------------------------------|-----------------|----------|
| 1a  | DESCRIPTION Standard Lift Height         | C3000 ST        | C4000 ST |
| 1b  | Free Lift Height                         | 4040mm<br>0mm   |          |
| 2   |                                          | 2830mm 3350mm   |          |
| 3   | Height Mast Closed<br>Max. (Mast raised) | 5185mm          |          |
| 4   |                                          | 2000mm 2100mm   |          |
| 5   | Overall Length  Mast Travel              |                 |          |
| 6   | Ground Clearance Under Mast              | 1300mm<br>230mm |          |
| 7   | Ground Clearance to Centre of Wheelbase  | 130mm           |          |
| 8   | Height Over Cab (without work lights)    | 2660mm          |          |
| 9   | Platform Width                           | 3050mm          |          |
| 10  | Outside Spread of Fork Arms              | 1350mm          |          |
| 11  | Track Front                              | 2470mm          |          |
| 12  | Frame Opening                            | 1500mm          |          |
| 13  | Load Centre Distance                     | 600mm           |          |
| 14  | Overhang Front                           | 205mm           |          |
| 15  | Wheelbase                                | 1660mm          | 1760mm   |
| 16  | Overhang Back                            | 135mm           |          |
| 17  | Length From Face of Fork                 | 800mm           | 900mm    |
| 18  | Approach Angle                           | 45°             |          |
| 19  | Ramp Angle                               | 17°             |          |
| 20  | Departure Angle                          | 45°             |          |
| 21  | Forward Tilt                             | 3°              |          |
| 22  | Backward Tilt                            | 4°              |          |
| 23  | Minimum Outside Radius                   | 2420mm          |          |
| 24  | Platform Height                          | 495mm           |          |
| 25  | Platform Length                          | 1200mm          |          |
| 26  | Overall Width                            | 3200mm          |          |
| Δ   | Capacity                                 | 3000 ka         | 4000 ka  |