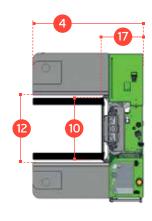

## **COMBi-STE 2500-4000**

|    | DESCRIPTION                            | C2500                               | C3000   | C4000   |
|----|----------------------------------------|-------------------------------------|---------|---------|
| 1a | Max. Lift Height                       | 4040mm                              |         |         |
| 1b | Freelift Height                        | 0mm                                 |         |         |
| 2  | Height Mast Closed                     | 2830mm                              |         |         |
| 3  | Max. (Mast raised)                     | 5185mm                              |         |         |
| 4  | Overall Length                         | 2000mm 21                           |         | 2100mm  |
| 5  | Mast Travel                            | 1300mm                              |         |         |
| 6  | Ground Clearance Under Mast            | 230mm                               |         |         |
| 7  | Ground Clearance to Wheelbase          | 150mm                               |         |         |
| 8  | Height Over Cab (Without work lights)  | 2730mm                              |         |         |
| 9  | Platform Width                         | 2645mm                              |         | 2914mm  |
| 10 | Outside Spread of Fork Arms            | 1150mm                              |         | 1350mm  |
| 11 | Track Front                            | 2085mm                              |         | 2305mm  |
| 12 | Frame Opening                          | 1230mm                              |         | 1500mm  |
| 13 | Load Centre Distance                   | 600mm                               |         |         |
| 14 | Overhang Front                         | 235mm                               |         |         |
| 15 | Wheelbase                              | 1580mm                              |         | 1730mm  |
| 16 | Overhang Back                          | 135mm                               |         |         |
| 17 | Length From Face of Fork               |                                     |         | 900mm   |
| 18 | Approach Angle                         | 45°                                 |         |         |
| 19 | Ramp Angle                             | 17°                                 |         |         |
| 20 | Departure Angle                        | 45°                                 |         |         |
| 21 | Forward Tilt                           | 4°                                  |         |         |
| 22 | Backward Tilt                          | 4°                                  |         |         |
| 23 | Minimum Outside Radius                 | 1870mm                              |         | 2000mm  |
| 24 | Platform Height                        | 480mm                               |         |         |
| 25 | Platform Length                        | 1200mm                              |         |         |
|    |                                        |                                     |         |         |
| Α  | Capacity                               | 2500 kg                             | 3000 kg | 4000 kg |
| В  | Unladen Weight                         | 6250 kg                             | 6450 kg | 6650 kg |
| C  | Maximum Ground Speed                   | 10 km/h                             |         |         |
| D  | Gradeability                           | 10%                                 |         |         |
| E  | Battery Capacity                       | 80 V / 465 Ah                       |         |         |
| F  | Fork Section                           | 125 x 50 x 1200mm 150 x 50 x 1200mm |         |         |
| G  | 405 / 305 - 260 Front Tyre (Solid)     | OD 405mm / Width 260mm              |         |         |
| Н  | 23 x 10 - 12 Rear Tyre (Super Elastic) | OD 580mm / Width 240mm              |         |         |
| I  | Standard Colour                        | Green & Grey                        |         |         |
| J  | AC Electric Traction Motor x 2         | 80 V / 5 kW                         |         |         |
| K  | AC Electric Pump Motor                 | 80 V / 19 kW                        |         |         |