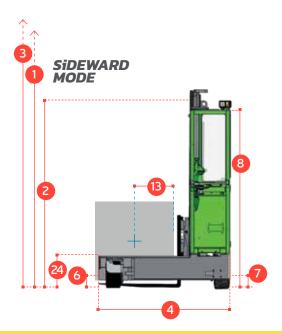

## **COMBi-STE 2500-4000**

|    | DESCRIPTION                            | C2500                               | C3000   | C4000   |
|----|----------------------------------------|-------------------------------------|---------|---------|
| 1a | Max. Lift Height                       | 4040mm                              |         |         |
| 1b | Freelift Height                        | 0mm                                 |         |         |
| 2  | Height Mast Closed                     | 2830mm                              |         |         |
| 3  | Max. (Mast raised)                     | 5185mm                              |         |         |
| 4  | Overall Length                         | 2000mm 21                           |         | 2100mm  |
| 5  | Mast Travel                            | 1300mm                              |         |         |
| 6  | Ground Clearance Under Mast            | 230mm                               |         |         |
| 7  | Ground Clearance to Wheelbase          | 150mm                               |         |         |
| 8  | Height Over Cab (Without work lights)  | 2730mm                              |         |         |
| 9  | Platform Width                         | 2645mm                              |         | 2914mm  |
| 10 | Outside Spread of Fork Arms            | 1150mm                              |         | 1350mm  |
| 11 | Track Front                            | 2085mm                              |         | 2305mm  |
| 12 | Frame Opening                          | 1230mm                              |         | 1500mm  |
| 13 | Load Centre Distance                   | 600mm                               |         |         |
| 14 | Overhang Front                         | 235mm                               |         |         |
| 15 | Wheelbase                              | 1580mm                              |         | 1730mm  |
| 16 | Overhang Back                          | 135mm                               |         |         |
| 17 | Length From Face of Fork               |                                     |         | 900mm   |
| 18 | Approach Angle                         | 45°                                 |         |         |
| 19 | Ramp Angle                             | 17°                                 |         |         |
| 20 | Departure Angle                        | 45°                                 |         |         |
| 21 | Forward Tilt                           | 4°                                  |         |         |
| 22 | Backward Tilt                          | 4°                                  |         |         |
| 23 | Minimum Outside Radius                 | 1870mm                              |         | 2000mm  |
| 24 | Platform Height                        | 480mm                               |         |         |
| 25 | Platform Length                        | 1200mm                              |         |         |
|    |                                        |                                     |         |         |
| Α  | Capacity                               | 2500 kg                             | 3000 kg | 4000 kg |
| В  | Unladen Weight                         | 6250 kg                             | 6450 kg | 6650 kg |
| C  | Maximum Ground Speed                   | 10 km/h                             |         |         |
| D  | Gradeability                           | 10%                                 |         |         |
| E  | Battery Capacity                       | 80 V / 465 Ah                       |         |         |
| F  | Fork Section                           | 125 x 50 x 1200mm 150 x 50 x 1200mm |         |         |
| G  | 405 / 305 - 260 Front Tyre (Solid)     | OD 405mm / Width 260mm              |         |         |
| Н  | 23 x 10 - 12 Rear Tyre (Super Elastic) | OD 580mm / Width 240mm              |         |         |
| I  | Standard Colour                        | Green & Grey                        |         |         |
| J  | AC Electric Traction Motor x 2         | 80 V / 5 kW                         |         |         |
| K  | AC Electric Pump Motor                 | 80 V / 19 kW                        |         |         |