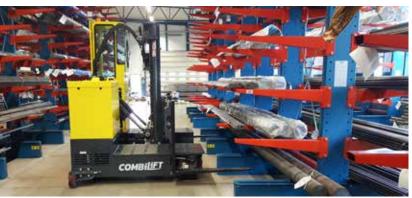

# **COMBi-STE 2500-4000**

COMBILIFT
LIFTING INNOVATION

The multi-directional, electric, stand-on forklift designed for the safe, space saving and productive handling of long and bulky loads.

### **Multi-Directional**