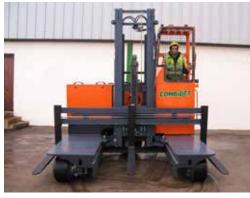

# **COMBi-STE 2500-4000**

COMBILIFT
LIFTING INNOVATION

The multi-directional, electric, stand-on forklift designed for the safe, space saving and productive handling of long and bulky loads.

#### Features Include:

- Rubber Mounted Cabin
- Multi-Direction Operation
- AC Motor Technology
- · Load Sensing Steering
- 2 Wheel Electric Drive
- Stand-up Operator
- (Sit Down Cabin Option Available)