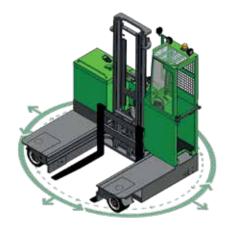

465 Ah                       |         |         |
| F  | Fork Section                           | 125 x 50 x 1200mm 150 x 50 x 1200mm |         |         |
| G  | 405 / 305 - 260 Front Tyre (Solid)     | OD 405mm / Width 260mm              |         |         |
| Н  | 23 x 10 - 12 Rear Tyre (Super Elastic) | OD 580mm / Width 240mm              |         |         |
| I  | Standard Colour                        | Green & Grey                        |         |         |
| J  | AC Electric Traction Motor x 2         | 80 V / 5 kW                         |         |         |
| K  | AC Electric Pump Motor                 | 80 V / 19 kW                        |         |         |

PCT Patent Application No. PCT/EP2014/053066; UK Patent Application No. GB1302811.3

### **Multi-Directional**



#### Features Include:

- Rubber Mounted Cabin
- Multi-Direction Operation
- AC Motor Technology
- · Load Sensing Steering
- 2 Wheel Electric Drive
- Stand-up Operator
- (Sit Down Cabin Option Available)

### Distributed by:

COMBILIFT HAS A POLICY OF CONTINUOUS PRODUCT DEVELOPMENT AND RESERVES THE RIGHT TO ALTER SPECIFICATIONS WITHOUT PRIOR NOTICE. SPECIFICATIONS AND/OR DIMENSIONS MAY VARY FROM THOSE ILLUSTRATED IN SOME COUNTRIES.