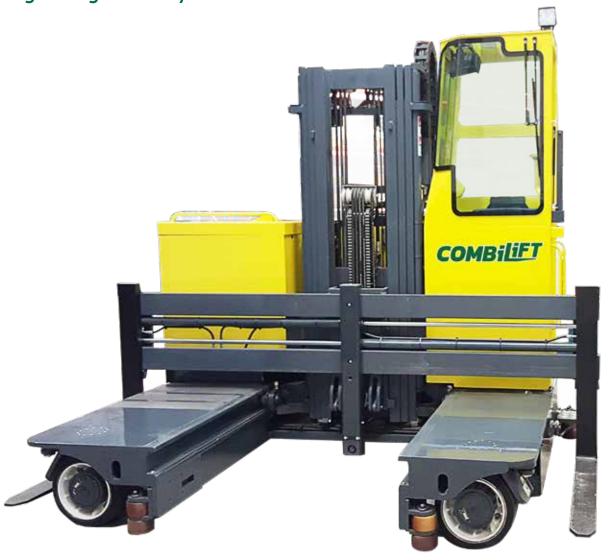

# **COMBi-STE 2500-4000**

COMBILIFT
LIFTING INNOVATION

The multi-directional, electric, stand-on forklift designed for the safe, space saving and productive handling of long and bulky loads.

## **COMBi-STE 2500-4000**

|    | DESCRIPTION                            | C2500                               | C3000   | C4000   |
|----|----------------------------------------|-------------------------------------|---------|---------|
| 1a | Max. Lift Height                       | 4040mm                              |         |         |
| 1b | Freelift Height                        | 0mm                                 |         |         |
| 2  | Height Mast Closed                     | 2830mm                              |         |         |
| 3  | Max. (Mast raised)                     | 5185mm                              |         |         |
| 4  | Overall Length                         | 2000mm 21                           |         | 2100mm  |
| 5  | Mast Travel                            | 1300mm                              |         |         |
| 6  | Ground Clearance Under Mast            | 230mm                               |         |         |
| 7  | Ground Clearance to Wheelbase          | 150mm                               |         |         |
| 8  | Height Over Cab (Without work lights)  | 2730mm                              |         |         |
| 9  | Platform Width                         | 2645mm                              |         | 2914mm  |
| 10 | Outside Spread of Fork Arms            | 1150mm                              |         | 1350mm  |
| 11 | Track Front                            | 2085mm                              |         | 2305mm  |
| 12 | Frame Opening                          | 1230mm                              |         | 1500mm  |
| 13 | Load Centre Distance                   | 600mm                               |         |         |
| 14 | Overhang Front                         | 235mm                               |         |         |
| 15 | Wheelbase                              | 1580mm                              |         | 1730mm  |
| 16 | Overhang Back                          | 135mm                               |         |         |
| 17 | Length From Face of Fork               |                                     |         | 900mm   |
| 18 | Approach Angle                         | 45°                                 |         |         |
| 19 | Ramp Angle                             | 17°                                 |         |         |
| 20 | Departure Angle                        | 45°                                 |         |         |
| 21 | Forward Tilt                           | 4°                                  |         |         |
| 22 | Backward Tilt                          | 4°                                  |         |         |
| 23 | Minimum Outside Radius                 | 1870mm                              |         | 2000mm  |
| 24 | Platform Height                        | 480mm                               |         |         |
| 25 | Platform Length                        | 1200mm                              |         |         |
|    |                                        |                                     |         |         |
| Α  | Capacity                               | 2500 kg                             | 3000 kg | 4000 kg |
| В  | Unladen Weight                         | 6250 kg                             | 6450 kg | 6650 kg |
| C  | Maximum Ground Speed                   | 10 km/h                             |         |         |
| D  | Gradeability                           | 10%                                 |         |         |
| E  | Battery Capacity                       | 80 V / 465 Ah                       |         |         |
| F  | Fork Section                           | 125 x 50 x 1200mm 150 x 50 x 1200mm |         |         |
| G  | 405 / 305 - 260 Front Tyre (Solid)     | OD 405mm / Width 260mm              |         |         |
| Н  | 23 x 10 - 12 Rear Tyre (Super Elastic) | OD 580mm / Width 240mm              |         |         |
| I  | Standard Colour                        | Green & Grey                        |         |         |
| J  | AC Electric Traction Motor x 2         | 80 V / 5 kW                         |         |         |
| K  | AC Electric Pump Motor                 | 80 V / 19 kW                        |         |         |

#### Features Include:

- Rubber Mounted Cabin
- Multi-Direction Operation
- AC Motor Technology
- · Load Sensing Steering
- 2 Wheel Electric Drive
- Stand-up Operator
- (Sit Down Cabin Option Available)