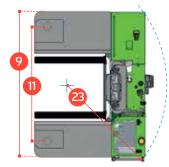

## **COMBi-STE 2500-4000**

|    | DESCRIPTION                            | C2500                               | C3000   | C4000   |
|----|----------------------------------------|-------------------------------------|---------|---------|
| 1a | Max. Lift Height                       | 4040mm                              |         |         |
| 1b | Freelift Height                        | 0mm                                 |         |         |
| 2  | Height Mast Closed                     | 2830mm                              |         |         |
| 3  | Max. (Mast raised)                     | 5185mm                              |         |         |
| 4  | Overall Length                         | 2000mm 21                           |         | 2100mm  |
| 5  | Mast Travel                            | 1300mm                              |         |         |
| 6  | Ground Clearance Under Mast            | 230mm                               |         |         |
| 7  | Ground Clearance to Wheelbase          | 150mm                               |         |         |
| 8  | Height Over Cab (Without work lights)  | 2730mm                              |         |         |
| 9  | Platform Width                         | 2645mm                              |         | 2914mm  |
| 10 | Outside Spread of Fork Arms            | 1150mm                              |         | 1350mm  |
| 11 | Track Front                            | 2085mm                              |         | 2305mm  |
| 12 | Frame Opening                          | 1230mm                              |         | 1500mm  |
| 13 | Load Centre Distance                   | 600mm                               |         |         |
| 14 | Overhang Front                         | 235mm                               |         |         |
| 15 | Wheelbase                              | 1580mm                              |         | 1730mm  |
| 16 | Overhang Back                          | 135mm                               |         |         |
| 17 | Length From Face of Fork               |                                     |         | 900mm   |
| 18 | Approach Angle                         | 45°                                 |         |         |
| 19 | Ramp Angle                             | 17°                                 |         |         |
| 20 | Departure Angle                        | 45°                                 |         |         |
| 21 | Forward Tilt                           | 4°                                  |         |         |
| 22 | Backward Tilt                          | 4°                                  |         |         |
| 23 | Minimum Outside Radius                 | 1870mm                              |         | 2000mm  |
| 24 | Platform Height                        | 480mm                               |         |         |
| 25 | Platform Length                        | 1200mm                              |         |         |
|    |                                        |                                     |         |         |
| Α  | Capacity                               | 2500 kg                             | 3000 kg | 4000 kg |
| В  | Unladen Weight                         | 6250 kg                             | 6450 kg | 6650 kg |
| C  | Maximum Ground Speed                   | 10 km/h                             |         |         |
| D  | Gradeability                           | 10%                                 |         |         |
| E  | Battery Capacity                       | 80 V / 465 Ah                       |         |         |
| F  | Fork Section                           | 125 x 50 x 1200mm 150 x 50 x 1200mm |         |         |
| G  | 405 / 305 - 260 Front Tyre (Solid)     | OD 405mm / Width 260mm              |         |         |
| Н  | 23 x 10 - 12 Rear Tyre (Super Elastic) | OD 580mm / Width 240mm              |         |         |
| I  | Standard Colour                        | Green & Grey                        |         |         |
| J  | AC Electric Traction Motor x 2         | 80 V / 5 kW                         |         |         |
| K  | AC Electric Pump Motor                 | 80 V / 19 kW                        |         |         |