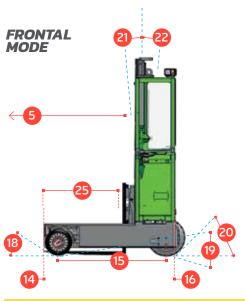

## **COMBi-STE 2500-4000**

|    | DESCRIPTION                            | C2500                               | C3000   | C4000   |
|----|----------------------------------------|-------------------------------------|---------|---------|
| 1a | Max. Lift Height                       | 4040mm                              |         |         |
| 1b | Freelift Height                        | 0mm                                 |         |         |
| 2  | Height Mast Closed                     | 2830mm                              |         |         |
| 3  | Max. (Mast raised)                     | 5185mm                              |         |         |
| 4  | Overall Length                         | 2000mm 21                           |         | 2100mm  |
| 5  | Mast Travel                            | 1300mm                              |         |         |
| 6  | Ground Clearance Under Mast            | 230mm                               |         |         |
| 7  | Ground Clearance to Wheelbase          | 150mm                               |         |         |
| 8  | Height Over Cab (Without work lights)  | 2730mm                              |         |         |
| 9  | Platform Width                         | 2645mm                              |         | 2914mm  |
| 10 | Outside Spread of Fork Arms            | 1150mm                              |         | 1350mm  |
| 11 | Track Front                            | 2085mm                              |         | 2305mm  |
| 12 | Frame Opening                          | 1230mm                              |         | 1500mm  |
| 13 | Load Centre Distance                   | 600mm                               |         |         |
| 14 | Overhang Front                         | 235mm                               |         |         |
| 15 | Wheelbase                              | 1580mm                              |         | 1730mm  |
| 16 | Overhang Back                          | 135mm                               |         |         |
| 17 | Length From Face of Fork               |                                     |         | 900mm   |
| 18 | Approach Angle                         | 45°                                 |         |         |
| 19 | Ramp Angle                             | 17°                                 |         |         |
| 20 | Departure Angle                        | 45°                                 |         |         |
| 21 | Forward Tilt                           | 4°                                  |         |         |
| 22 | Backward Tilt                          | 4°                                  |         |         |
| 23 | Minimum Outside Radius                 | 1870mm                              |         | 2000mm  |
| 24 | Platform Height                        | 480mm                               |         |         |
| 25 | Platform Length                        | 1200mm                              |         |         |
|    |                                        |                                     |         |         |
| Α  | Capacity                               | 2500 kg                             | 3000 kg | 4000 kg |
| В  | Unladen Weight                         | 6250 kg                             | 6450 kg | 6650 kg |
| C  | Maximum Ground Speed                   | 10 km/h                             |         |         |
| D  | Gradeability                           | 10%                                 |         |         |
| E  | Battery Capacity                       | 80 V / 465 Ah                       |         |         |
| F  | Fork Section                           | 125 x 50 x 1200mm 150 x 50 x 1200mm |         |         |
| G  | 405 / 305 - 260 Front Tyre (Solid)     | OD 405mm / Width 260mm              |         |         |
| Н  | 23 x 10 - 12 Rear Tyre (Super Elastic) | OD 580mm / Width 240mm              |         |         |
| I  | Standard Colour                        | Green & Grey                        |         |         |
| J  | AC Electric Traction Motor x 2         | 80 V / 5 kW                         |         |         |
| K  | AC Electric Pump Motor                 | 80 V / 19 kW                        |         |         |