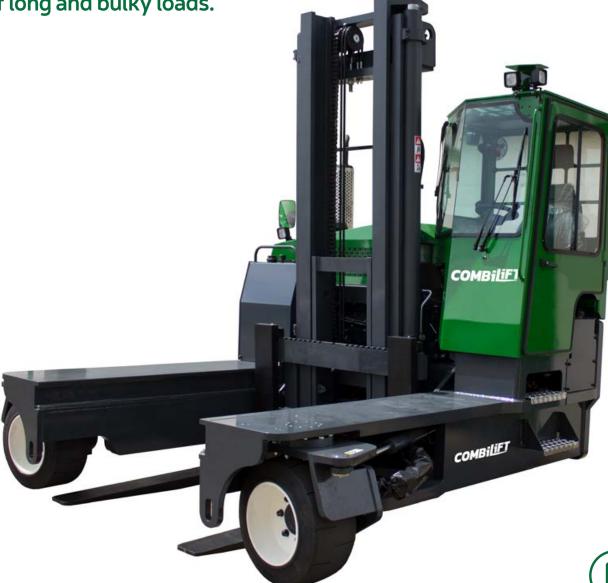

# **C-SERIES C10,000**

The multi-directional forklift designed for the safe, space saving and productive handling