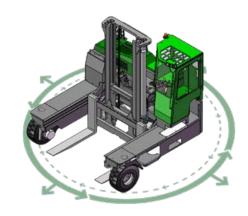

# **C-SERIES C10,000**

The multi-directional forklift designed for the safe, space saving and productive handling