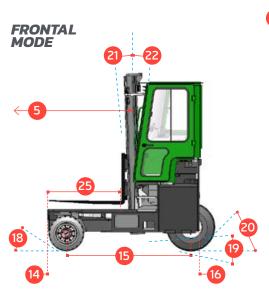

## C-SERIES C5000 XLE

COMBILIFT
LIFTING INNOVATION

The electric multi-directional forklift designed for the safe, space saving and productive handling of long and bulky loads.

| REF. | DESCRIPTION                                      | C5000 XLE                          |
|------|--------------------------------------------------|------------------------------------|
| 1a   | Max. Lift Height                                 | 4040 mm                            |
| 1b   | Freelift Height                                  | 0 mm                               |
| 2    | Height Mast Closed                               | 2990 mm                            |
| 3    | Max. (Mast raised)                               | 5005 mm                            |
| 4    | Overall Length                                   | 2525 mm                            |
| 5    | Mast Travel                                      | 1300 mm                            |
| 6    | Ground Clearance Under Mast                      | 275 mm                             |
| 7    | Ground Clearance to Centre of Wheelbase          | 310 mm                             |
| 8    | Height Over Cab (Without work - lights)          | 2790 mm                            |
| 9    | Width                                            | 2360 mm                            |
| 10   | Outside Spread of Fork Arms                      | 1350 mm                            |
| 11   | Track Front                                      | 2115 mm                            |
| 12   | Frame Opening                                    | 1400 mm                            |
| 13   | Load Centre Distance                             | 600 mm                             |
| 14   | Overhang Front                                   | 310 mm                             |
| 15   | Wheelbase                                        | 2055 mm                            |
| 16   | Overhang Back                                    | 165 mm                             |
| 17   | Length From Face of Fork                         | 1325 mm                            |
| 18   | Approach Angle                                   | 45°                                |
| 19   | Ramp Angle                                       | 29°                                |
| 20   | Departure Angle                                  | 45°                                |
| 21   | Forward Tilt                                     | 3°                                 |
| 22   | Backward Tilt                                    | 5°                                 |
| 23   | Minimum Outside Radius                           | 2500 mm                            |
| 24   | Platform Height                                  | 680 mm                             |
| 25   | Platform Length                                  | 1200 mm                            |
|      | c ::                                             | 5000                               |
| Α    | Capacity                                         | 5000kg                             |
| В    | Unladen Weight                                   | 7100kg                             |
| С    | Maximum Ground Speed                             | 14 km/h                            |
| D    | Gradibility                                      | 10%                                |
| E    | Battery Capacity (V / Ah)                        | 80V / 700Ah                        |
| F    | Fork Section                                     | 150 mm x 50 mm x 1200 mm           |
| G    | 23x10x12 Superelastic Front Tyre                 | OD 585 mm / Width 254 mm           |
| Н    | 355/65-15 Superelastic Rear Tyre Standard Colour | OD 800 mm / Width 295 mm           |
| - 1  |                                                  | Green & Grey                       |
| J    | AC Electric Traction Motor x 3                   | 80V / 5kW Rear & 2 x 80V 3kW Front |
| K    | AC Electric Pump Motor                           | 80V / 19kW                         |