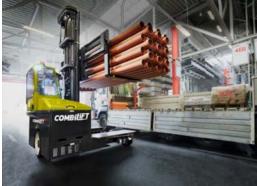

## C-SERIES C5000 XLE

COMBILIFT
LIFTING INNOVATION

The electric multi-directional forklift designed for the safe, space saving and productive handling of long and bulky loads.

| REF. | DESCRIPTION                                      | C5000 XLE                          |
|------|--------------------------------------------------|------------------------------------|
| 1a   | Max. Lift Height                                 | 4040 mm                            |
| 1b   | Freelift Height                                  | 0 mm                               |
| 2    | Height Mast Closed                               | 2990 mm                            |
| 3    | Max. (Mast raised)                               | 5005 mm                            |
| 4    | Overall Length                                   | 2525 mm                            |
| 5    | Mast Travel                                      | 1300 mm                            |
| 6    | Ground Clearance Under Mast                      | 275 mm                             |
| 7    | Ground Clearance to Centre of Wheelbase          | 310 mm                             |
| 8    | Height Over Cab (Without work - lights)          | 2790 mm                            |
| 9    | Width                                            | 2360 mm                            |
| 10   | Outside Spread of Fork Arms                      | 1350 mm                            |
| 11   | Track Front                                      | 2115 mm                            |
| 12   | Frame Opening                                    | 1400 mm                            |
| 13   | Load Centre Distance                             | 600 mm                             |
| 14   | Overhang Front                                   | 310 mm                             |
| 15   | Wheelbase                                        | 2055 mm                            |
| 16   | Overhang Back                                    | 165 mm                             |
| 17   | Length From Face of Fork                         | 1325 mm                            |
| 18   | Approach Angle                                   | 45°                                |
| 19   | Ramp Angle                                       | 29°                                |
| 20   | Departure Angle                                  | 45°                                |
| 21   | Forward Tilt                                     | 3°                                 |
| 22   | Backward Tilt                                    | 5°                                 |
| 23   | Minimum Outside Radius                           | 2500 mm                            |
| 24   | Platform Height                                  | 680 mm                             |
| 25   | Platform Length                                  | 1200 mm                            |
|      | c ::                                             | 5000                               |
| Α    | Capacity                                         | 5000kg                             |
| В    | Unladen Weight                                   | 7100kg                             |
| С    | Maximum Ground Speed                             | 14 km/h                            |
| D    | Gradibility                                      | 10%                                |
| E    | Battery Capacity (V / Ah)                        | 80V / 700Ah                        |
| F    | Fork Section                                     | 150 mm x 50 mm x 1200 mm           |
| G    | 23x10x12 Superelastic Front Tyre                 | OD 585 mm / Width 254 mm           |
| Н    | 355/65-15 Superelastic Rear Tyre Standard Colour | OD 800 mm / Width 295 mm           |
| - 1  |                                                  | Green & Grey                       |
| J    | AC Electric Traction Motor x 3                   | 80V / 5kW Rear & 2 x 80V 3kW Front |
| K    | AC Electric Pump Motor                           | 80V / 19kW                         |