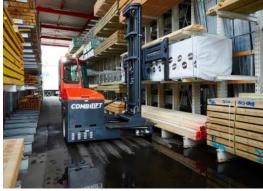

## C-SERIES C5000 XLE

COMBILIFT
LIFTING INNOVATION

The electric multi-directional forklift designed for the safe, space saving and productive handling of long and bulky loads.

| REF. | DESCRIPTION                                      | C5000 XLE                          |
|------|--------------------------------------------------|------------------------------------|
| 1a   | Max. Lift Height                                 | 4040 mm                            |
| 1b   | Freelift Height                                  | 0 mm                               |
| 2    | Height Mast Closed                               | 2990 mm                            |
| 3    | Max. (Mast raised)                               | 5005 mm                            |
| 4    | Overall Length                                   | 2525 mm                            |
| 5    | Mast Travel                                      | 1300 mm                            |
| 6    | Ground Clearance Under Mast                      | 275 mm                             |
| 7    | Ground Clearance to Centre of Wheelbase          | 310 mm                             |
| 8    | Height Over Cab (Without work - lights)          | 2790 mm                            |
| 9    | Width                                            | 2360 mm                            |
| 10   | Outside Spread of Fork Arms                      | 1350 mm                            |
| 11   | Track Front                                      | 2115 mm                            |
| 12   | Frame Opening                                    | 1400 mm                            |
| 13   | Load Centre Distance                             | 600 mm                             |
| 14   | Overhang Front                                   | 310 mm                             |
| 15   | Wheelbase                                        | 2055 mm                            |
| 16   | Overhang Back                                    | 165 mm                             |
| 17   | Length From Face of Fork                         | 1325 mm                            |
| 18   | Approach Angle                                   | 45°                                |
| 19   | Ramp Angle                                       | 29°                                |
| 20   | Departure Angle                                  | 45°                                |
| 21   | Forward Tilt                                     | 3°                                 |
| 22   | Backward Tilt                                    | 5°                                 |
| 23   | Minimum Outside Radius                           | 2500 mm                            |
| 24   | Platform Height                                  | 680 mm                             |
| 25   | Platform Length                                  | 1200 mm                            |
|      | c ::                                             | 5000                               |
| Α    | Capacity                                         | 5000kg                             |
| В    | Unladen Weight                                   | 7100kg                             |
| С    | Maximum Ground Speed                             | 14 km/h                            |
| D    | Gradibility                                      | 10%                                |
| E    | Battery Capacity (V / Ah)                        | 80V / 700Ah                        |
| F    | Fork Section                                     | 150 mm x 50 mm x 1200 mm           |
| G    | 23x10x12 Superelastic Front Tyre                 | OD 585 mm / Width 254 mm           |
| Н    | 355/65-15 Superelastic Rear Tyre Standard Colour | OD 800 mm / Width 295 mm           |
| - 1  |                                                  | Green & Grey                       |
| J    | AC Electric Traction Motor x 3                   | 80V / 5kW Rear & 2 x 80V 3kW Front |
| K    | AC Electric Pump Motor                           | 80V / 19kW                         |