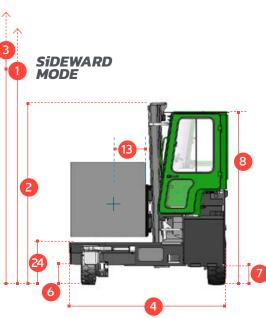

## C-SERIES C5000 XLE

COMBILIFT
LIFTING INNOVATION

The electric multi-directional forklift designed for the safe, space saving and productive handling of long and bulky loads.

| REF. | DESCRIPTION                                      | C5000 XLE                          |
|------|--------------------------------------------------|------------------------------------|
| 1a   | Max. Lift Height                                 | 4040 mm                            |
| 1b   | Freelift Height                                  | 0 mm                               |
| 2    | Height Mast Closed                               | 2990 mm                            |
| 3    | Max. (Mast raised)                               | 5005 mm                            |
| 4    | Overall Length                                   | 2525 mm                            |
| 5    | Mast Travel                                      | 1300 mm                            |
| 6    | Ground Clearance Under Mast                      | 275 mm                             |
| 7    | Ground Clearance to Centre of Wheelbase          | 310 mm                             |
| 8    | Height Over Cab (Without work - lights)          | 2790 mm                            |
| 9    | Width                                            | 2360 mm                            |
| 10   | Outside Spread of Fork Arms                      | 1350 mm                            |
| 11   | Track Front                                      | 2115 mm                            |
| 12   | Frame Opening                                    | 1400 mm                            |
| 13   | Load Centre Distance                             | 600 mm                             |
| 14   | Overhang Front                                   | 310 mm                             |
| 15   | Wheelbase                                        | 2055 mm                            |
| 16   | Overhang Back                                    | 165 mm                             |
| 17   | Length From Face of Fork                         | 1325 mm                            |
| 18   | Approach Angle                                   | 45°                                |
| 19   | Ramp Angle                                       | 29°                                |
| 20   | Departure Angle                                  | 45°                                |
| 21   | Forward Tilt                                     | 3°                                 |
| 22   | Backward Tilt                                    | 5°                                 |
| 23   | Minimum Outside Radius                           | 2500 mm                            |
| 24   | Platform Height                                  | 680 mm                             |
| 25   | Platform Length                                  | 1200 mm                            |
|      | c ::                                             | 5000                               |
| Α    | Capacity                                         | 5000kg                             |
| В    | Unladen Weight                                   | 7100kg                             |
| С    | Maximum Ground Speed                             | 14 km/h                            |
| D    | Gradibility                                      | 10%                                |
| E    | Battery Capacity (V / Ah)                        | 80V / 700Ah                        |
| F    | Fork Section                                     | 150 mm x 50 mm x 1200 mm           |
| G    | 23x10x12 Superelastic Front Tyre                 | OD 585 mm / Width 254 mm           |
| Н    | 355/65-15 Superelastic Rear Tyre Standard Colour | OD 800 mm / Width 295 mm           |
| - 1  |                                                  | Green & Grey                       |
| J    | AC Electric Traction Motor x 3                   | 80V / 5kW Rear & 2 x 80V 3kW Front |
| K    | AC Electric Pump Motor                           | 80V / 19kW                         |