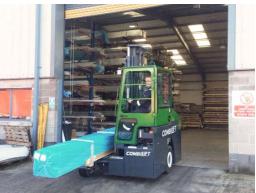

## C-SERIES C5000 XLE

COMBILIFT
LIFTING INNOVATION

The electric multi-directional forklift designed for the safe, space saving and productive handling of long and bulky loads.

| REF. | DESCRIPTION                                      | C5000 XLE                          |
|------|--------------------------------------------------|------------------------------------|
| 1a   | Max. Lift Height                                 | 4040 mm                            |
| 1b   | Freelift Height                                  | 0 mm                               |
| 2    | Height Mast Closed                               | 2990 mm                            |
| 3    | Max. (Mast raised)                               | 5005 mm                            |
| 4    | Overall Length                                   | 2525 mm                            |
| 5    | Mast Travel                                      | 1300 mm                            |
| 6    | Ground Clearance Under Mast                      | 275 mm                             |
| 7    | Ground Clearance to Centre of Wheelbase          | 310 mm                             |
| 8    | Height Over Cab (Without work - lights)          | 2790 mm                            |
| 9    | Width                                            | 2360 mm                            |
| 10   | Outside Spread of Fork Arms                      | 1350 mm                            |
| 11   | Track Front                                      | 2115 mm                            |
| 12   | Frame Opening                                    | 1400 mm                            |
| 13   | Load Centre Distance                             | 600 mm                             |
| 14   | Overhang Front                                   | 310 mm                             |
| 15   | Wheelbase                                        | 2055 mm                            |
| 16   | Overhang Back                                    | 165 mm                             |
| 17   | Length From Face of Fork                         | 1325 mm                            |
| 18   | Approach Angle                                   | 45°                                |
| 19   | Ramp Angle                                       | 29°                                |
| 20   | Departure Angle                                  | 45°                                |
| 21   | Forward Tilt                                     | 3°                                 |
| 22   | Backward Tilt                                    | 5°                                 |
| 23   | Minimum Outside Radius                           | 2500 mm                            |
| 24   | Platform Height                                  | 680 mm                             |
| 25   | Platform Length                                  | 1200 mm                            |
|      | c ::                                             | 5000                               |
| Α    | Capacity                                         | 5000kg                             |
| В    | Unladen Weight                                   | 7100kg                             |
| С    | Maximum Ground Speed                             | 14 km/h                            |
| D    | Gradibility                                      | 10%                                |
| E    | Battery Capacity (V / Ah)                        | 80V / 700Ah                        |
| F    | Fork Section                                     | 150 mm x 50 mm x 1200 mm           |
| G    | 23x10x12 Superelastic Front Tyre                 | OD 585 mm / Width 254 mm           |
| Н    | 355/65-15 Superelastic Rear Tyre Standard Colour | OD 800 mm / Width 295 mm           |
| - 1  |                                                  | Green & Grey                       |
| J    | AC Electric Traction Motor x 3                   | 80V / 5kW Rear & 2 x 80V 3kW Front |
| K    | AC Electric Pump Motor                           | 80V / 19kW                         |