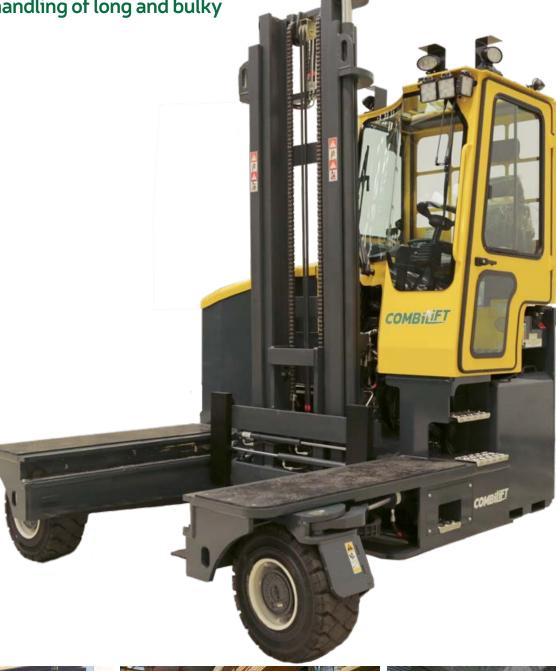

## C-SERIES C5000 XLE

COMBILIFT
LIFTING INNOVATION

The electric multi-directional forklift designed for the safe, space saving and productive handling of long and bulky loads.

| REF. | DESCRIPTION                                      | C5000 XLE                          |
|------|--------------------------------------------------|------------------------------------|
| 1a   | Max. Lift Height                                 | 4040 mm                            |
| 1b   | Freelift Height                                  | 0 mm                               |
| 2    | Height Mast Closed                               | 2990 mm                            |
| 3    | Max. (Mast raised)                               | 5005 mm                            |
| 4    | Overall Length                                   | 2525 mm                            |
| 5    | Mast Travel                                      | 1300 mm                            |
| 6    | Ground Clearance Under Mast                      | 275 mm                             |
| 7    | Ground Clearance to Centre of Wheelbase          | 310 mm                             |
| 8    | Height Over Cab (Without work - lights)          | 2790 mm                            |
| 9    | Width                                            | 2360 mm                            |
| 10   | Outside Spread of Fork Arms                      | 1350 mm                            |
| 11   | Track Front                                      | 2115 mm                            |
| 12   | Frame Opening                                    | 1400 mm                            |
| 13   | Load Centre Distance                             | 600 mm                             |
| 14   | Overhang Front                                   | 310 mm                             |
| 15   | Wheelbase                                        | 2055 mm                            |
| 16   | Overhang Back                                    | 165 mm                             |
| 17   | Length From Face of Fork                         | 1325 mm                            |
| 18   | Approach Angle                                   | 45°                                |
| 19   | Ramp Angle                                       | 29°                                |
| 20   | Departure Angle                                  | 45°                                |
| 21   | Forward Tilt                                     | 3°                                 |
| 22   | Backward Tilt                                    | 5°                                 |
| 23   | Minimum Outside Radius                           | 2500 mm                            |
| 24   | Platform Height                                  | 680 mm                             |
| 25   | Platform Length                                  | 1200 mm                            |
|      | c ::                                             | 5000                               |
| Α    | Capacity                                         | 5000kg                             |
| В    | Unladen Weight                                   | 7100kg                             |
| С    | Maximum Ground Speed                             | 14 km/h                            |
| D    | Gradibility                                      | 10%                                |
| E    | Battery Capacity (V / Ah)                        | 80V / 700Ah                        |
| F    | Fork Section                                     | 150 mm x 50 mm x 1200 mm           |
| G    | 23x10x12 Superelastic Front Tyre                 | OD 585 mm / Width 254 mm           |
| Н    | 355/65-15 Superelastic Rear Tyre Standard Colour | OD 800 mm / Width 295 mm           |
| - 1  |                                                  | Green & Grey                       |
| J    | AC Electric Traction Motor x 3                   | 80V / 5kW Rear & 2 x 80V 3kW Front |
| K    | AC Electric Pump Motor                           | 80V / 19kW                         |

## Features Include:

- Most spacious combilift cabin yet
- New all wheel traction system
- Higher ground Clearance
- Larger cushioned front & rear tyres
- Multi-Direction Operation
- Load Sensing Steering
- Curtis AC Software
- 4 Way Lever Positioning of Wheels