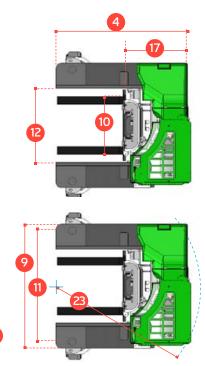

## C-SERIES C5000 XLE

COMBILIFT
LIFTING INNOVATION

The electric multi-directional forklift designed for the safe, space saving and productive handling of long and bulky loads.

| REF. | DESCRIPTION                                      | C5000 XLE                          |
|------|--------------------------------------------------|------------------------------------|
| 1a   | Max. Lift Height                                 | 4040 mm                            |
| 1b   | Freelift Height                                  | 0 mm                               |
| 2    | Height Mast Closed                               | 2990 mm                            |
| 3    | Max. (Mast raised)                               | 5005 mm                            |
| 4    | Overall Length                                   | 2525 mm                            |
| 5    | Mast Travel                                      | 1300 mm                            |
| 6    | Ground Clearance Under Mast                      | 275 mm                             |
| 7    | Ground Clearance to Centre of Wheelbase          | 310 mm                             |
| 8    | Height Over Cab (Without work - lights)          | 2790 mm                            |
| 9    | Width                                            | 2360 mm                            |
| 10   | Outside Spread of Fork Arms                      | 1350 mm                            |
| 11   | Track Front                                      | 2115 mm                            |
| 12   | Frame Opening                                    | 1400 mm                            |
| 13   | Load Centre Distance                             | 600 mm                             |
| 14   | Overhang Front                                   | 310 mm                             |
| 15   | Wheelbase                                        | 2055 mm                            |
| 16   | Overhang Back                                    | 165 mm                             |
| 17   | Length From Face of Fork                         | 1325 mm                            |
| 18   | Approach Angle                                   | 45°                                |
| 19   | Ramp Angle                                       | 29°                                |
| 20   | Departure Angle                                  | 45°                                |
| 21   | Forward Tilt                                     | 3°                                 |
| 22   | Backward Tilt                                    | 5°                                 |
| 23   | Minimum Outside Radius                           | 2500 mm                            |
| 24   | Platform Height                                  | 680 mm                             |
| 25   | Platform Length                                  | 1200 mm                            |
|      | c ::                                             | 5000                               |
| Α    | Capacity                                         | 5000kg                             |
| В    | Unladen Weight                                   | 7100kg                             |
| С    | Maximum Ground Speed                             | 14 km/h                            |
| D    | Gradibility                                      | 10%                                |
| E    | Battery Capacity (V / Ah)                        | 80V / 700Ah                        |
| F    | Fork Section                                     | 150 mm x 50 mm x 1200 mm           |
| G    | 23x10x12 Superelastic Front Tyre                 | OD 585 mm / Width 254 mm           |
| Н    | 355/65-15 Superelastic Rear Tyre Standard Colour | OD 800 mm / Width 295 mm           |
| - 1  |                                                  | Green & Grey                       |
| J    | AC Electric Traction Motor x 3                   | 80V / 5kW Rear & 2 x 80V 3kW Front |
| K    | AC Electric Pump Motor                           | 80V / 19kW                         |