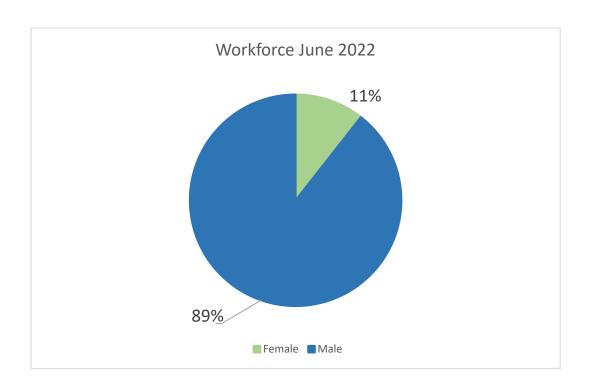

Combilift have successfully increased the percentage of the female workforce over the past number of years, but given the nature of the heavy industrial manufacturing sector in which we operate, the number of applicants for roles in operations, technical and senior management has been low. To help raise our profile within the female workforce, over the past two years we have been the main sponsor of Monaghan Ladies GAA and we are set to continue this partnership into the future. We continue to encourage the female workforce to view Combilift as viable option to meet their career goals.

## **Workforce June 2022**

- ➤ Mean Gender Pay Gap 9.3%
- ➤ Mean Gender Pay Gap Excluding Overtime 6.8%
- ➤ Median Gender Pay Gap 6.9%
- ➤ Median Gender Pay Gap Excluding Overtime 0.9%
- ➤ Mean Bonus Pay Gap 8.7%
- ➤ Median Bonus Pay Gap 0%