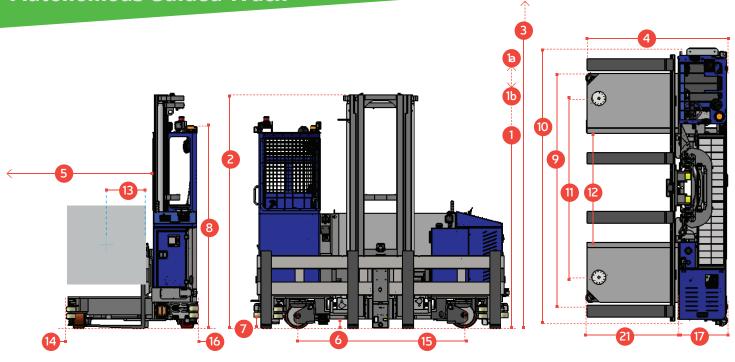

## combilift.com

| REF.   | DESCRIPTION                                  | 6000                  | 11000          |
|--------|----------------------------------------------|-----------------------|----------------|
| 1a     |                                              | 236"                  |                |
| 1b     | Free Lift Height                             | 150"                  |                |
|        | Height Mast Closed                           | 157"                  |                |
| 2<br>3 | Max. Mast Raised                             | 279"                  |                |
| 4      | Overall Length                               | 50"                   | 54"            |
| 4<br>5 | Mast travel                                  | 271/2"                |                |
| 6      | Ground Clearance Under Mast                  | 5"                    |                |
| 7      | Ground Clearance to Center of Wheel-<br>base | 5"                    |                |
| 8      | Height Over Cab (without work lights)        | 118"                  |                |
| 9      | Width                                        | 1161⁄4"               |                |
| 10     | Outside Spread of Fork Arms                  | 53"                   |                |
| 11     | Wheelbase                                    | <b>90</b> ½"          |                |
| 12     | Frame Opening                                | 55"                   |                |
| 13     | Load Center Distance                         | 12"                   |                |
|        | Overhang Front                               | 6"                    |                |
| 15     | Track                                        | <b>38½</b> "          | <b>421/2</b> " |
| 16     | Overhang Back                                | 51/2"                 |                |
| 17     | Length from Face of Fork                     | 26"                   | 30"            |
| 20     | Platform Height (with front lowered)         | 161/2"                |                |
| 21     | Platform Length                              | 24"                   |                |
| 22     | Overall Width                                | 135"                  |                |
| Α      | Capacity                                     | 6,000 lbs             | 11,000 lbs     |
| В      | Unladen Weight                               | 19,000 lbs 20,500 lbs |                |
| D      | Gradeability                                 | 10%                   |                |
| E      | Battery Capacity                             | 72V 420Ah             |                |