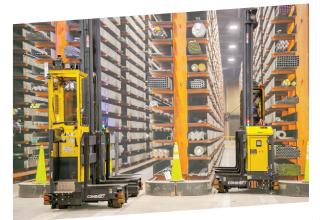

# **COMBI-AGT** Autonomous Guided Truck

### The first autonomous guided forklift truck with optional manual operation

Safely and reliably deliver long loads in narrow aisle around the clock with the new Combi-AGT

COMDIL