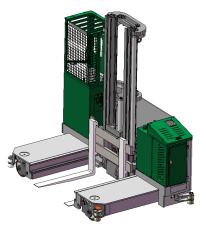

# **COMBI-AGT** Autonomous Guided Truck

### The first autonomous guided forklift truck with optional manual operation

Safely and reliably deliver long loads in narrow aisle around the clock with the new Combi-AGT

COMDIL