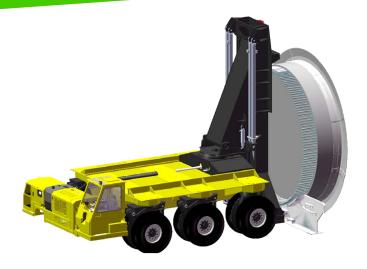

## COMBI-LC BLADE

Diesel-powered, remote control operated machine designed for tandem operation for moving turbine blades and towers from production facilities to storage areas. Enabling loads of 75twith lenght of 115M to be transported.

## Features Include:

- 75T Capacity
- 4 Wheel Drive
- 4 Wheel Brake
- 6 Wheel Multidirectional Steering
- 2.9m Lift Stroke
- Floating Carriage in Dual Mode
- Floating Tilt Function
- 270° Free Rotate Slewing Ring
- 14.00 x 24 Pneumatic Tyres Dual Wheel Assemblies
- 4 km/h loaded 10km/h unloaded
- Fully Enclosed Operator Cabin

- Heated Cabin
- Mast Carriage To Bring Load To Centre
- Wheel Bump Stops
- E-Stops On Each Corner
- LED Lights & Blue Directional Lights
- Ultrasonic Sensors
- Motion Alarm
- Hydraulic Suspension
- 95 kW Deutz Stage V Engine
- Fully Remote Control