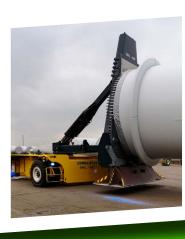

## COMBI-LC BLADE

Diesel-powered, remote control operated machine designed for tandem operation for moving turbine blades and towers from production facilities to storage areas. Enabling loads of 75twith lenght of 115M to be transported.

## Features Include:

- 75T Capacity
- 4 Wheel Drive
- 4 Wheel Brake
- 6 Wheel Multidirectional Steering
- 2.9m Lift Stroke
- Floating Carriage in Dual Mode
- Floating Tilt Function
- 270° Free Rotate Slewing Ring
- 14.00 x 24 Pneumatic Tyres Dual Wheel Assemblies
- 4 km/h loaded 10km/h unloaded
- Fully Enclosed Operator Cabin