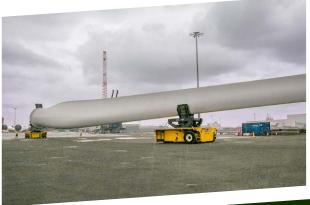

## COMBI-LC BLADE

Diesel-powered, remote control operated machine designed for tandem operation for moving turbine blades and towers from production facilities to storage areas. Enabling loads of 75twith lenght of 115M to be transported.