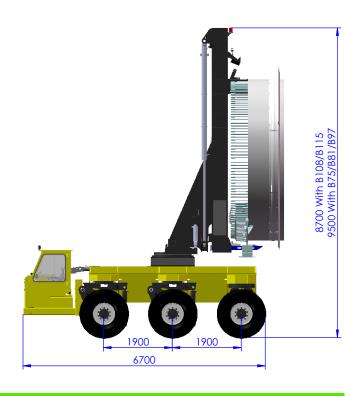

## Features Include:

- 75T Capacity
- 4 Wheel Drive
- 4 Wheel Brake
- 6 Wheel Multidirectional Steering
- 2.9m Lift Stroke
- Floating Carriage in Dual Mode
- Floating Tilt Function
- 270° Free Rotate Slewing Ring
- 14.00 x 24 Pneumatic Tyres Dual Wheel Assemblies
- 4 km/h loaded 10km/h unloaded
- Fully Enclosed Operator Cabin

- Heated Cabin
- Mast Carriage To Bring Load To Centre
- Wheel Bump Stops
- E-Stops On Each Corner
- LED Lights & Blue Directional Lights
- Ultrasonic Sensors
- Motion Alarm
- Hydraulic Suspension
- 95 kW Deutz Stage V Engine
- Fully Remote Control