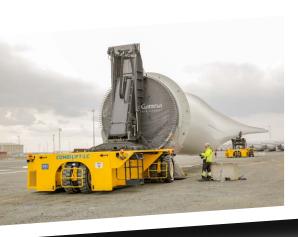

## COMBI-LC BLADE

Diesel-powered, remote control operated machine designed for tandem operation for moving turbine blades and towers from production facilities to storage areas. Enabling loads of 75twith lenght of 115M to be transported.