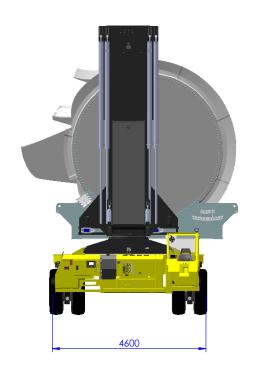

## Features Include:

- 75T Capacity
- 4 Wheel Drive
- 4 Wheel Brake
- 6 Wheel Multidirectional Steering
- 2.9m Lift Stroke
- Floating Carriage in Dual Mode
- Floating Tilt Function
- 270° Free Rotate Slewing Ring
- 14.00 x 24 Pneumatic Tyres Dual Wheel Assemblies
- 4 km/h loaded 10km/h unloaded
- Fully Enclosed Operator Cabin

- Heated Cabin
- Mast Carriage To Bring Load To Centre
- Wheel Bump Stops
- E-Stops On Each Corner
- LED Lights & Blue Directional Lights
- Ultrasonic Sensors
- Motion Alarm
- Hydraulic Suspension
- 95 kW Deutz Stage V Engine
- Fully Remote Control