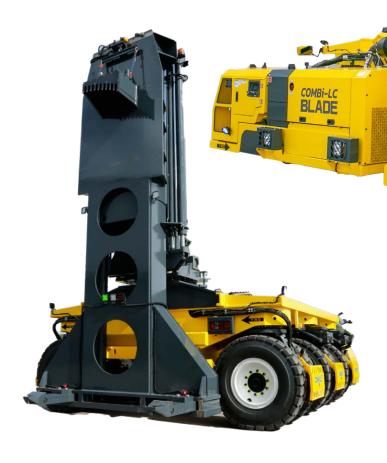

## COMBI-LC BLADE

Diesel-powered, remote control operated machine designed for tandem operation for moving turbine blades and towers from production facilities to storage areas. Enabling loads of 75twith lenght of 115M to be transported.

## Features Include:

- 75T Capacity
- 4 Wheel Drive
- 4 Wheel Brake
- 6 Wheel Multidirectional Steering
- 2.9m Lift Stroke
- Floating Carriage in Dual Mode
- Floating Tilt Function
- 270° Free Rotate Slewing Ring
- 14.00 x 24 Pneumatic Tyres Dual Wheel Assemblies
- 4 km/h loaded 10km/h unloaded
- Fully Enclosed Operator Cabin

- Heated Cabin
- Mast Carriage To Bring Load To Centre
- Wheel Bump Stops
- E-Stops On Each Corner
- LED Lights & Blue Directional Lights
- Ultrasonic Sensors
- Motion Alarm
- Hydraulic Suspension
- 95 kW Deutz Stage V Engine
- Fully Remote Control