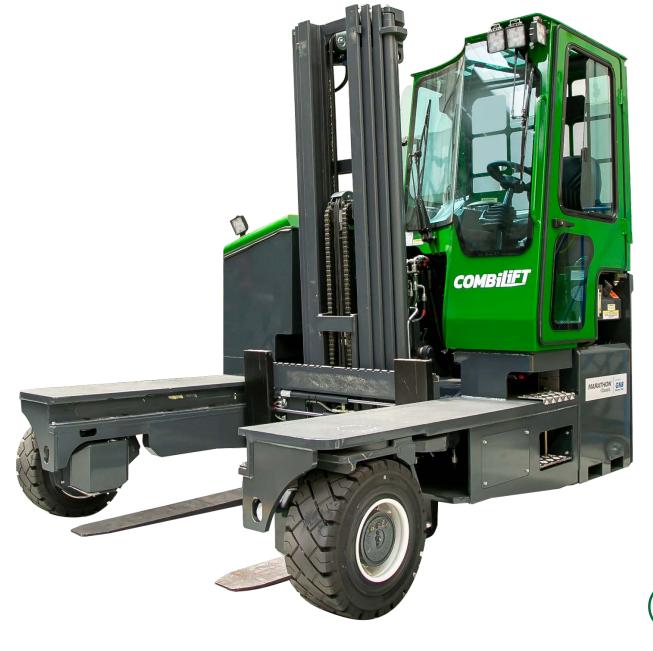

The electric multi-directional forklift designed for the safe, space saving and productive handling of long and bulky loads.