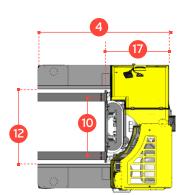

## C-SERiES C5500 XLE MK2

7

| EF. | DESCRIPTION                             | C5500 XLE                          | Multi-Directional                                           |
|-----|-----------------------------------------|------------------------------------|-------------------------------------------------------------|
| 1a  | Max. Lift Height                        | 4040 mm                            |                                                             |
| 1b  | Freelift Height                         | 0 mm                               |                                                             |
| 2   | Height Mast Closed                      | 2990 mm                            |                                                             |
| 3   | Max. (Mast raised)                      | 5005 mm                            |                                                             |
| 4   | Overall Length                          | 2475 mm                            |                                                             |
| 5   | Mast Travel                             | 1300 mm                            |                                                             |
| 6   | Ground Clearance Under Mast             | 275 mm                             |                                                             |
| 7   | Ground Clearance to Centre of Wheelbase | 220 mm                             |                                                             |
| 8   | Height Over Cab (Without work - lights) | 2575 mm                            |                                                             |
| 9   | Width                                   | 2300 mm                            |                                                             |
| 10  | Outside Spread of Fork Arms             | 1350 mm                            |                                                             |
| 11  | Track Front                             | 2060 mm                            |                                                             |
| 12  | Frame Opening                           | 1400 mm                            |                                                             |
| 13  | Load Centre Distance                    | 600 mm                             |                                                             |
| 14  | Overhang Front                          | 310 mm                             |                                                             |
| 15  | Wheelbase                               | 2010 mm                            | Features Include:                                           |
| 16  | Overhang Back                           | 140 mm                             | Most spacious combilift cabin yet                           |
| 17  | Length From Face of Fork                | 1275 mm                            |                                                             |
| 18  | Approach Angle                          | 45°                                | <ul> <li>New all wheel traction system</li> </ul>           |
| 19  | Ramp Angle                              | 29°                                | Higher ground Clearance                                     |
| 20  | Departure Angle                         | 45°                                |                                                             |
| 21  | Forward Tilt                            | 3°                                 | <ul> <li>Larger cushioned front &amp; rear tyres</li> </ul> |
| 22  | Backward Tilt                           | 5°                                 | <ul> <li>Multi-Direction Operation</li> </ul>               |
| 23  | Minimum Outside Radius                  | 2475mm                             | Load Sensing Steering                                       |
| 24  | Platform Height                         | 680 mm                             |                                                             |
|     | Platform Length                         | 1200 mm                            | <ul> <li>Curtis AC Software</li> </ul>                      |
|     |                                         |                                    | • 4 Way Lever Positioning of Wheels                         |
| Α   | Capacity                                | 5500kg                             |                                                             |
| В   | Unladen Weight                          | 7430kg                             |                                                             |
| С   | Maximum Ground Speed                    | 14 km/h                            |                                                             |
| D   | Gradibility                             | 10%                                |                                                             |
| E   | Battery Capacity (V / Ah)               | 80V / 700Ah                        |                                                             |
| F   | Fork Section                            | 150 mm x 50 mm x 1200 mm           |                                                             |
| G   | 23x10x12 Superelastic Front Tyre        | OD 585 mm / Width 254 mm           |                                                             |
| Н   | 355/65-15 Superelastic Rear Tyre        | OD 800 mm / Width 295 mm           |                                                             |
| 1   | Standard Colour                         | Green & Grey                       |                                                             |
| J   | AC Electric Traction Motor x 3          | 80V / 5kW Rear & 2 x 80V 3kW Front |                                                             |
| К   | AC Electric Pump Motor                  | 80V / 19kW                         |                                                             |