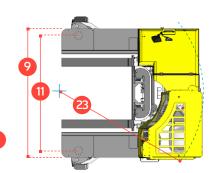

## C-SERiES C5500 XLE MK2

7

| EF. | DESCRIPTION                             | C5500 XLE                          | Multi-Directional                                           |
|-----|-----------------------------------------|------------------------------------|-------------------------------------------------------------|
| 1a  | Max. Lift Height                        | 4040 mm                            |                                                             |
| 1b  | Freelift Height                         | 0 mm                               |                                                             |
| 2   | Height Mast Closed                      | 2990 mm                            |                                                             |
| 3   | Max. (Mast raised)                      | 5005 mm                            |                                                             |
| 4   | Overall Length                          | 2475 mm                            |                                                             |
| 5   | Mast Travel                             | 1300 mm                            |                                                             |
| 6   | Ground Clearance Under Mast             | 275 mm                             |                                                             |
| 7   | Ground Clearance to Centre of Wheelbase | 220 mm                             |                                                             |
| 8   | Height Over Cab (Without work - lights) | 2575 mm                            |                                                             |
| 9   | Width                                   | 2300 mm                            |                                                             |
| 10  | Outside Spread of Fork Arms             | 1350 mm                            |                                                             |
| 11  | Track Front                             | 2060 mm                            |                                                             |
| 12  | Frame Opening                           | 1400 mm                            |                                                             |
| 13  | Load Centre Distance                    | 600 mm                             |                                                             |
| 14  | Overhang Front                          | 310 mm                             |                                                             |
| 15  | Wheelbase                               | 2010 mm                            | Features Include:                                           |
| 16  | Overhang Back                           | 140 mm                             | Most spacious combilift cabin yet                           |
| 17  | Length From Face of Fork                | 1275 mm                            |                                                             |
| 18  | Approach Angle                          | 45°                                | <ul> <li>New all wheel traction system</li> </ul>           |
| 19  | Ramp Angle                              | 29°                                | Higher ground Clearance                                     |
| 20  | Departure Angle                         | 45°                                |                                                             |
| 21  | Forward Tilt                            | 3°                                 | <ul> <li>Larger cushioned front &amp; rear tyres</li> </ul> |
| 22  | Backward Tilt                           | 5°                                 | <ul> <li>Multi-Direction Operation</li> </ul>               |
| 23  | Minimum Outside Radius                  | 2475mm                             | Load Sensing Steering                                       |
| 24  | Platform Height                         | 680 mm                             |                                                             |
|     | Platform Length                         | 1200 mm                            | <ul> <li>Curtis AC Software</li> </ul>                      |
|     |                                         |                                    | • 4 Way Lever Positioning of Wheels                         |
| Α   | Capacity                                | 5500kg                             |                                                             |
| В   | Unladen Weight                          | 7430kg                             |                                                             |
| С   | Maximum Ground Speed                    | 14 km/h                            |                                                             |
| D   | Gradibility                             | 10%                                |                                                             |
| E   | Battery Capacity (V / Ah)               | 80V / 700Ah                        |                                                             |
| F   | Fork Section                            | 150 mm x 50 mm x 1200 mm           |                                                             |
| G   | 23x10x12 Superelastic Front Tyre        | OD 585 mm / Width 254 mm           |                                                             |
| Н   | 355/65-15 Superelastic Rear Tyre        | OD 800 mm / Width 295 mm           |                                                             |
| 1   | Standard Colour                         | Green & Grey                       |                                                             |
| J   | AC Electric Traction Motor x 3          | 80V / 5kW Rear & 2 x 80V 3kW Front |                                                             |
| К   | AC Electric Pump Motor                  | 80V / 19kW                         |                                                             |