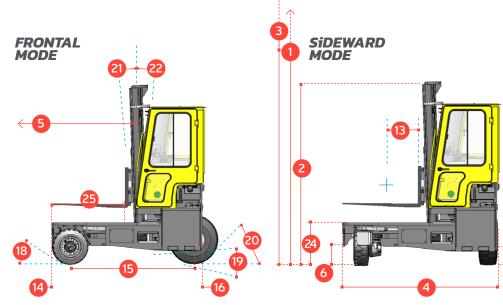

## C-SERiES C5500 XLE MK2

7

| EF. | DESCRIPTION                             | C5500 XLE                          | Multi-Directional                                           |
|-----|-----------------------------------------|------------------------------------|-------------------------------------------------------------|
| 1a  | Max. Lift Height                        | 4040 mm                            |                                                             |
| 1b  | Freelift Height                         | 0 mm                               |                                                             |
| 2   | Height Mast Closed                      | 2990 mm                            |                                                             |
| 3   | Max. (Mast raised)                      | 5005 mm                            |                                                             |
| 4   | Overall Length                          | 2475 mm                            |                                                             |
| 5   | Mast Travel                             | 1300 mm                            |                                                             |
| 6   | Ground Clearance Under Mast             | 275 mm                             |                                                             |
| 7   | Ground Clearance to Centre of Wheelbase | 220 mm                             |                                                             |
| 8   | Height Over Cab (Without work - lights) | 2575 mm                            |                                                             |
| 9   | Width                                   | 2300 mm                            |                                                             |
| 10  | Outside Spread of Fork Arms             | 1350 mm                            |                                                             |
| 11  | Track Front                             | 2060 mm                            |                                                             |
| 12  | Frame Opening                           | 1400 mm                            |                                                             |
| 13  | Load Centre Distance                    | 600 mm                             |                                                             |
| 14  | Overhang Front                          | 310 mm                             |                                                             |
| 15  | Wheelbase                               | 2010 mm                            | Features Include:                                           |
| 16  | Overhang Back                           | 140 mm                             | Most spacious combilift cabin yet                           |
| 17  | Length From Face of Fork                | 1275 mm                            |                                                             |
| 18  | Approach Angle                          | 45°                                | <ul> <li>New all wheel traction system</li> </ul>           |
| 19  | Ramp Angle                              | 29°                                | Higher ground Clearance                                     |
| 20  | Departure Angle                         | 45°                                |                                                             |
| 21  | Forward Tilt                            | 3°                                 | <ul> <li>Larger cushioned front &amp; rear tyres</li> </ul> |
| 22  | Backward Tilt                           | 5°                                 | <ul> <li>Multi-Direction Operation</li> </ul>               |
| 23  | Minimum Outside Radius                  | 2475mm                             | Load Sensing Steering                                       |
| 24  | Platform Height                         | 680 mm                             |                                                             |
|     | Platform Length                         | 1200 mm                            | <ul> <li>Curtis AC Software</li> </ul>                      |
|     |                                         |                                    | • 4 Way Lever Positioning of Wheels                         |
| Α   | Capacity                                | 5500kg                             |                                                             |
| В   | Unladen Weight                          | 7430kg                             |                                                             |
| С   | Maximum Ground Speed                    | 14 km/h                            |                                                             |
| D   | Gradibility                             | 10%                                |                                                             |
| E   | Battery Capacity (V / Ah)               | 80V / 700Ah                        |                                                             |
| F   | Fork Section                            | 150 mm x 50 mm x 1200 mm           |                                                             |
| G   | 23x10x12 Superelastic Front Tyre        | OD 585 mm / Width 254 mm           |                                                             |
| Н   | 355/65-15 Superelastic Rear Tyre        | OD 800 mm / Width 295 mm           |                                                             |
| 1   | Standard Colour                         | Green & Grey                       |                                                             |
| J   | AC Electric Traction Motor x 3          | 80V / 5kW Rear & 2 x 80V 3kW Front |                                                             |
| К   | AC Electric Pump Motor                  | 80V / 19kW                         |                                                             |