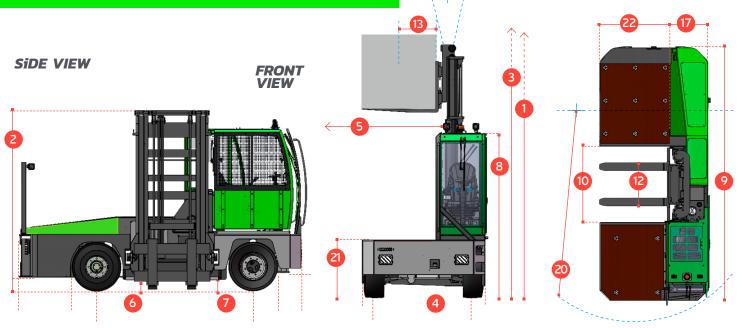

## Combi-FSE 8000 kg

OVERHEAD VIEW

| Ref | Description                             | C8000ET                   |
|-----|-----------------------------------------|---------------------------|
|     | Standard Lift Height                    | 4040 mm                   |
|     | Freelift Height                         | 0 mm                      |
| 2   | Height Mast Closed                      | 3150 mm                   |
| 3   | Max. (Mast raised)                      | 5265 mm                   |
| 4   | Overall Width                           | 2250 mm                   |
| 5   | Mast Travel                             | 1515 mm                   |
| 6   | Ground Clearance Under Mast             | 280 mm                    |
| 7   | Ground Clearance to Centre of Wheelbase | 155 mm                    |
| 8   | Height Over Cab (Without work lights)   | 2820 mm                   |
| 9   | Overall Length                          | 5050 mm                   |
| 10  | Frame Opening                           | 1600 mm                   |
| 11  | Track                                   | 1895 mm                   |
| 12  | Outside Spread of Fork Arms             | 1460 mm                   |
| 13  | Load Centre Distance                    | 600 mm                    |
| 14  | Overhang Front                          | 430 mm                    |
| 15  | Wheelbase                               | 3235 mm                   |
| 16  | Overhang Back                           | 910 mm                    |
| 17  | Length From Face of Fork                | 850 mm                    |
| 18  | Forward Tilt                            | 3°                        |
| 19  | Backward Tilt                           | 3°                        |
| 20  | Minimum Outside Radius                  | 4725                      |
| 21  | Platform Height                         | 1050                      |
| 22  | Platform Length                         | 1400                      |
|     |                                         |                           |
| А   | Capacity                                | 8000 kg                   |
| В   | Unladen Weight                          | 13500 kg                  |
| С   | Maximum Ground Speed                    | 20km/h                    |
| D   | Gradeability                            | 15%                       |
| Е   | Battery Capacity                        | 96 kWh                    |
| F   | Cab Electrics                           | 12V                       |
| G   | Fork Section 50mm x 200mm x             | 1400 mm                   |
| Н   | Tyre Size Rear                          | 355/65-15                 |
| T   | Tyre Size Front                         | 355/65-15                 |
| J   | Standard Colour                         | Green & Grey              |
| k   | Suspension Seat                         | BE-GE Air Suspension Seat |
|     |                                         |                           |