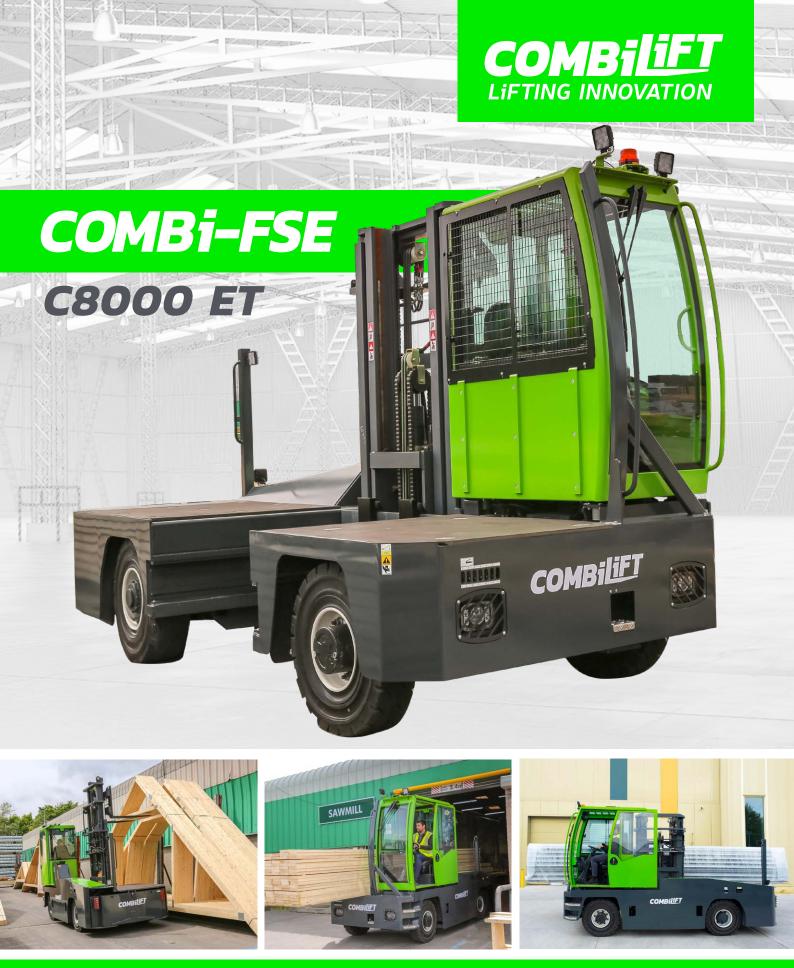

The electric 4 wheel Sideloader forklift designed for the safe, space saving and productive handling of long and bulky loads.

## Combi-FSE 8000 kg

OVERHEAD VIEW

| Ref | Description                             | C8000ET                   |
|-----|-----------------------------------------|---------------------------|
|     | Standard Lift Height                    | 4040 mm                   |
|     | Freelift Height                         | 0 mm                      |
| 2   | Height Mast Closed                      | 3150 mm                   |
| 3   | Max. (Mast raised)                      | 5265 mm                   |
| 4   | Overall Width                           | 2250 mm                   |
| 5   | Mast Travel                             | 1515 mm                   |
| 6   | Ground Clearance Under Mast             | 280 mm                    |
| 7   | Ground Clearance to Centre of Wheelbase | 155 mm                    |
| 8   | Height Over Cab (Without work lights)   | 2820 mm                   |
| 9   | Overall Length                          | 5050 mm                   |
| 10  | Frame Opening                           | 1600 mm                   |
| 11  | Track                                   | 1895 mm                   |
| 12  | Outside Spread of Fork Arms             | 1460 mm                   |
| 13  | Load Centre Distance                    | 600 mm                    |
| 14  | Overhang Front                          | 430 mm                    |
| 15  | Wheelbase                               | 3235 mm                   |
| 16  | Overhang Back                           | 910 mm                    |
| 17  | Length From Face of Fork                | 850 mm                    |
| 18  | Forward Tilt                            | 3°                        |
| 19  | Backward Tilt                           | 3°                        |
| 20  | Minimum Outside Radius                  | 4725                      |
| 21  | Platform Height                         | 1050                      |
| 22  | Platform Length                         | 1400                      |
|     |                                         |                           |
| А   | Capacity                                | 8000 kg                   |
| В   | Unladen Weight                          | 13500 kg                  |
| С   | Maximum Ground Speed                    | 20km/h                    |
| D   | Gradeability                            | 15%                       |
| Е   | Battery Capacity                        | 96 kWh                    |
| F   | Cab Electrics                           | 12V                       |
| G   | Fork Section 50mm x 200mm x             | 1400 mm                   |
| Н   | Tyre Size Rear                          | 355/65-15                 |
| T   | Tyre Size Front                         | 355/65-15                 |
| J   | Standard Colour                         | Green & Grey              |
| k   | Suspension Seat                         | BE-GE Air Suspension Seat |
|     |                                         |                           |