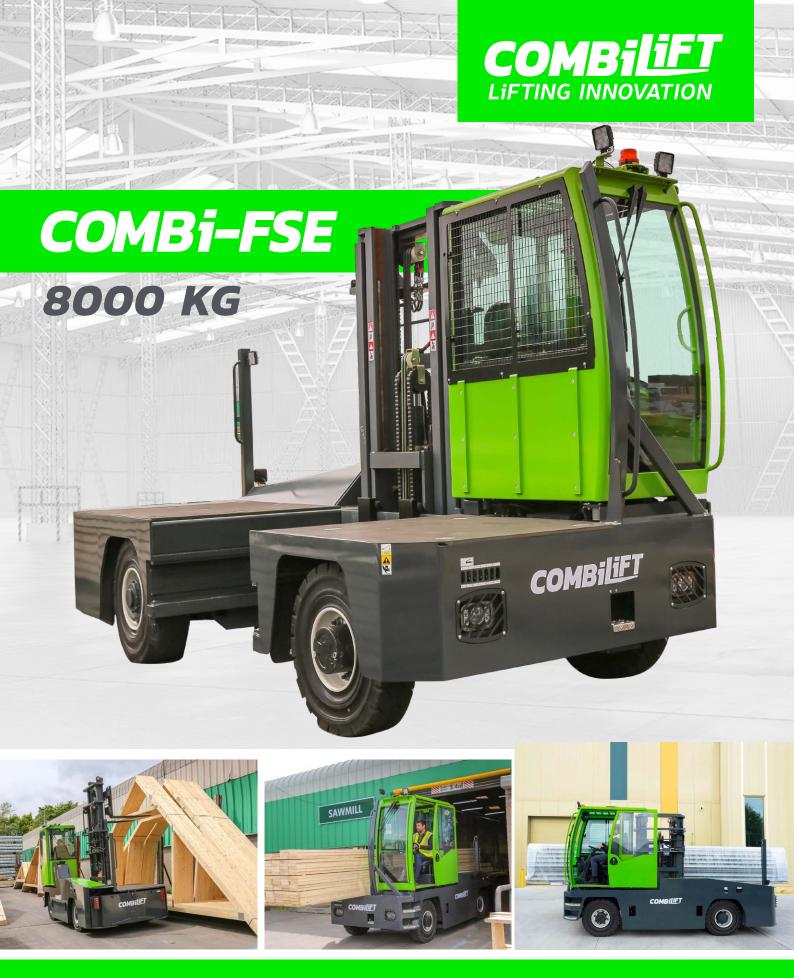

The electric 4 wheel Sideloader forklift designed for the safe, space saving and productive handling of long and bulky loads.

## Features Include:

- Rubber mounted cabin
- 2 Wheel Steer
- 2 Wheel Drive
- Load Sensing Steering
- Tilting Chassis
- AC Motor Technology

Continuous traction managed by steer angle -Patent Pending, Application no. GB2207946.1