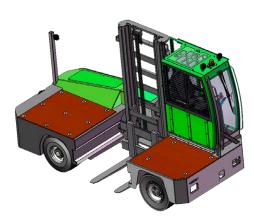

## 

| Ref | Description                             | FSE 8000                  |
|-----|-----------------------------------------|---------------------------|
| 1a  | Standard Lift Height                    | 4040 mm                   |
| 1b  | Freelift Height                         | 0 mm                      |
| 2   | Height Mast Closed                      | 3150 mm                   |
| 3   | Max. (Mast raised)                      | 5265 mm                   |
| 4   | Overall Width                           | 2250 mm                   |
| 5   | Mast Travel                             | 1515 mm                   |
| 6   | Ground Clearance Under Mast             | 280 mm                    |
| 7   | Ground Clearance to Centre of Wheelbase | 155 mm                    |
| 8   | Height Over Cab (Without work lights)   | 2820 mm                   |
| 9   | Overall Length                          | 5050 mm                   |
| 10  | Frame Opening                           | 1600 mm                   |
| 11  | Track                                   | 1895 mm                   |
| 12  | Outside Spread of Fork Arms             | 1460 mm                   |
| 13  | Load Centre Distance                    | 600 mm                    |
| 14  | Overhang Front                          | 430 mm                    |
| 15  | Wheelbase                               | 3235 mm                   |
| 16  | Overhang Back                           | 910 mm                    |
| 17  | Length From Face of Fork                | 850 mm                    |
| 18  | Forward Tilt                            | 3°                        |
| 19  | Backward Tilt                           | 3°                        |
| 20  | Minimum Outside Radius                  | 4725                      |
| 21  | Platform Height                         | 1050                      |
| 22  | Platform Length                         | 1400                      |
|     |                                         |                           |
| Α   | Capacity                                | 8000 kg                   |
| В   | Unladen Weight                          | 13500 kg                  |
| C   | Maximum Ground Speed                    | 20km/h                    |
| D   | Gradeability                            | 15%                       |
| Е   | Battery Capacity                        | 96 kWh                    |
| F   | Cab Electrics                           | 12V                       |
| G   | Fork Section 50mm x 200mm x             | 1400 mm                   |
| Н   | Tyre Size Rear                          | 355/65-15                 |
| 1   | Tyre Size Front                         | 355/65-15                 |
| J   | Standard Colour                         | Green & Grey              |
| k   | Suspension Seat                         | BE-GE Air Suspension Seat |
|     |                                         |                           |